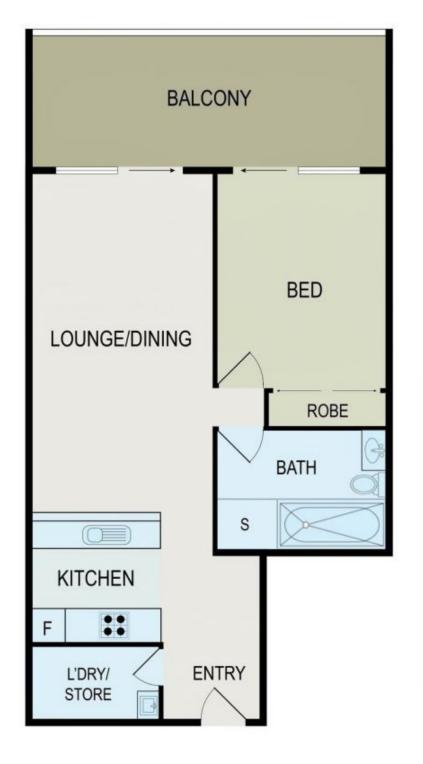

- Superb natural light from its north facing aspect
- Open living and dining flowing to spacious versatile winter garden
- Winter garden spanning end to end with openable louvres for ventilation and versatile function
- Full kitchen with polished stone bench tops and premium appliances
- Generously sized bedroom with built-in wardrobe