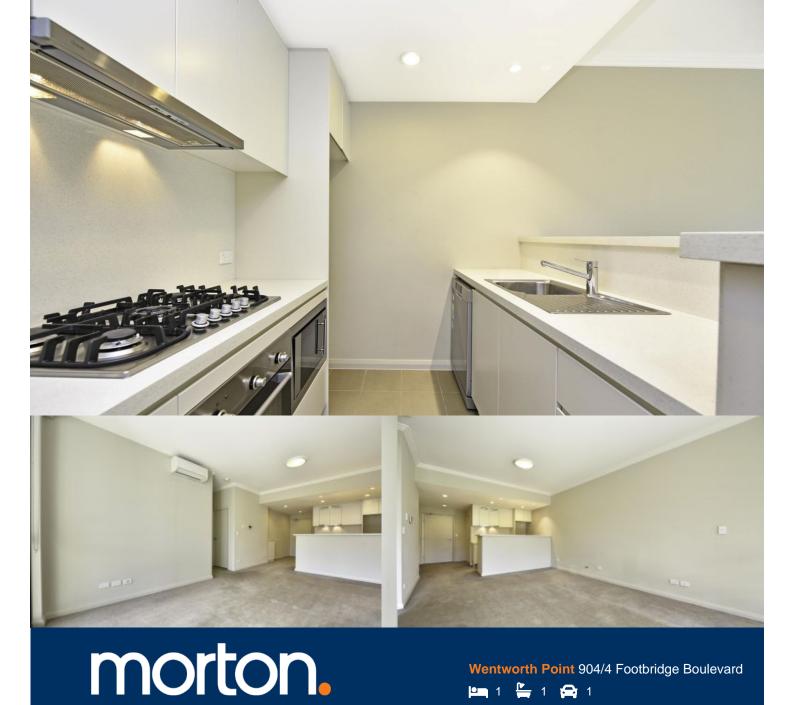

Located in the vibrant Waterfront Estate, Quartedeck by Billbergia is sophisticated urban living at its best. Quarterdeck is a waterfront development surrounding a beautifully landscaped garden, boasting ecologically sustainable design. The apartment features a versatile entertainer's winter garden overlooking parklands, solar tinted double glazed floor to ceiling glass, and air conditioning throughout living and bed quarters. Perfectly located just footsteps from Wentworth Point's Marina Square shopping precinct, Sydney Olympic Park ferry wharf, and public transport at your doorstep, this sleek abode offers the ideal home for the modern lifestyle.

- Superb natural light from its north facing aspect
- Open living and dining flowing to spacious versatile winter garden
- Winter garden spanning end to end with openable louvres for ventilation and versatile function
- Full kitchen with polished stone bench tops and premium appliances
- Generously sized bedroom with built-in wardrobe