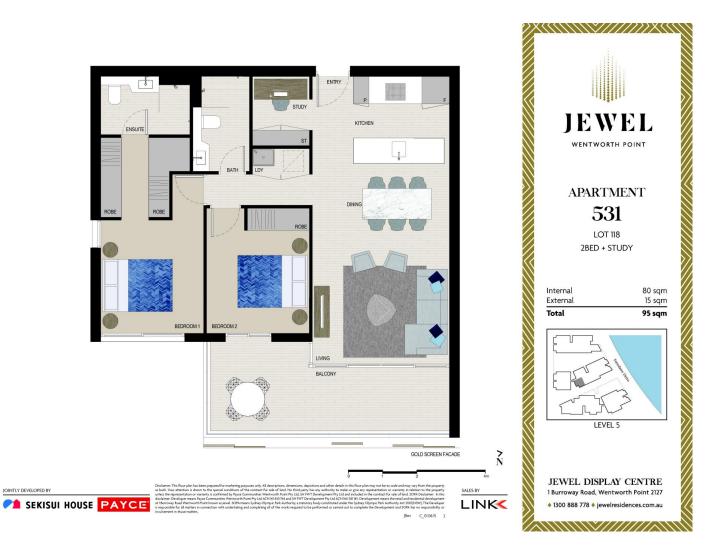

erry wharf, bus stops and rests above the Pier side retail precinct that includes restaurants, health care, beauty and an IGA supermarket.

## Apartment features:

- Master bedroom with air conditioning and ensuite
- Entertainers gas kitchen with stone/Corian benchtops,
- LED lighting, split system reverse cycle air conditioning
- Open living and dining with timber look ceramic tiles
- Wool-blend carpeted bedrooms, mirrored built-in robes
- Internal laundry with dryer, audio intercom with security and lift access
- Basement secure parking and storage cage

# Wentworth Point 531/1 Burroway Road

### View

As advertised or by appointment

# Agents

# Zarin Hossain

- 0418 328 479
- 🔁 zarin.hossain@morton.com.au

#### Nevena Tsahtarlis

- 0428 835 910
- nevena@morton.com.au

# morton.com.au