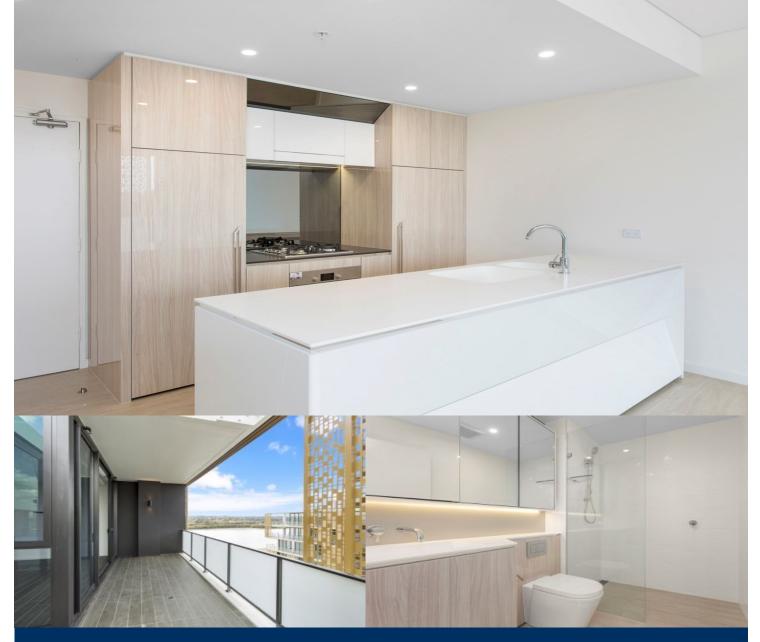

## Apartment features:

- Master bedroom with air conditioning and ensuite
- Entertainers gas kitchen with stone/Corian benchtops,
- LED lighting, split system reverse cycle air conditioning
- Open living and dining with timber look ceramic tiles
- Wool-blend carpeted bedrooms, mirrored built-in robes
- Internal laundry with dryer, audio intercom with security and lift access
- Basement secure parking and storage cage