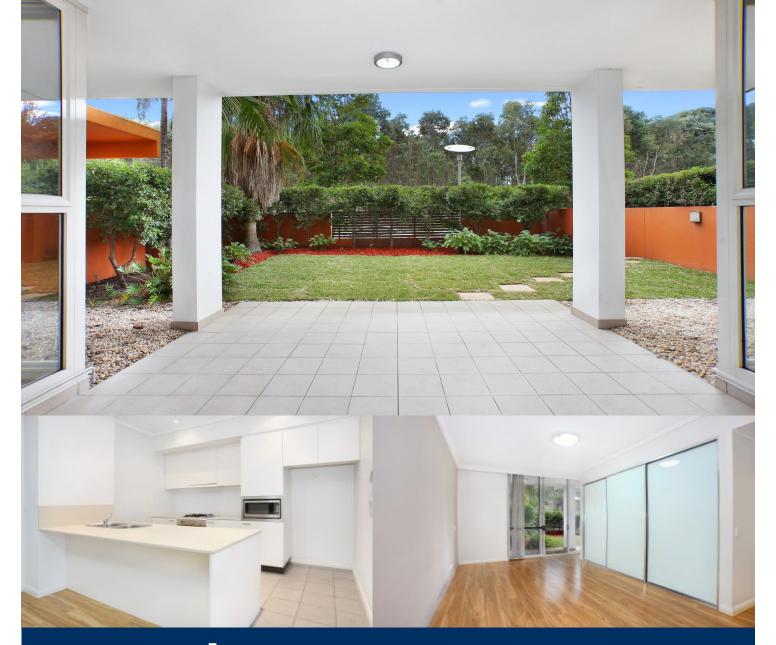

# morton.

The Waterfront is located moments to Sydney Olympic Park main venues, train station, Bicentennial Park and Millennium Parklands. Located in Palermo, this is your opportunity to move into this two bedroom apartment with courtyard, only a short stroll from The Promenade and The Piazza.

- Located on level one with courtyard
- Combined living and dining room
- Reverse cycle air conditioning
- Full size kitchen with stainless steel appliances
- Gas cooking and lots of cupboard space
- Great size bedroom with huge built-in wardrobes
- Laundry room with clothes dryer
- Secure undercover single car space and storage cage
- Palermo building includes exclusive pool and gym