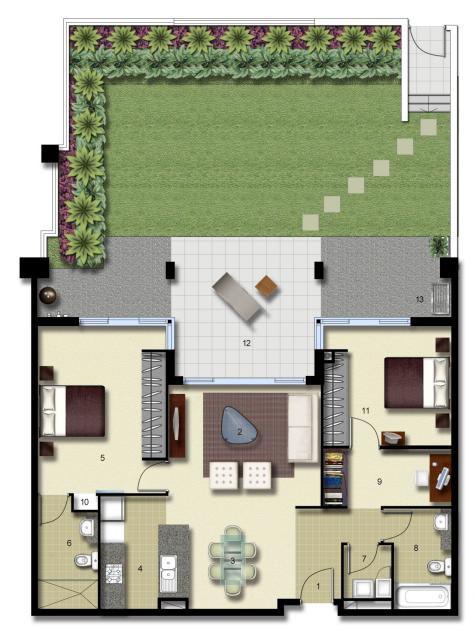

### morton.com.au

LEVEL 01

Disclaimer: All layouts are indicative only, and subject to change.

 ${\sf Allen Jack+Cottier}$ 

## Palermo

| UNIT:         | 182       |
|---------------|-----------|
| TYPE:         | 2 Bedroom |
| UNIT AREA:    | 92.0 sqm  |
| OUTDOOR AREA: | 105.0 sqm |
|               |           |

2.5 5M

 $\sum_{i=1}^{n}$