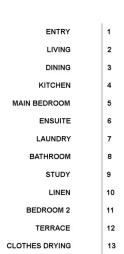

### morton.com.au

LEVEL 01

Disclaimer: All layouts are indicative only, and subject to change.

 ${\sf Allen Jack+Cottier}$ 

## Palermo

| UNIT:         | 182       |
|---------------|-----------|
| TYPE:         | 2 Bedroom |
| UNIT AREA:    | 92.0 sqm  |
| OUTDOOR AREA: | 105.0 sqm |
|               |           |

2.5 5M

 $\sum_{i=1}^{n}$