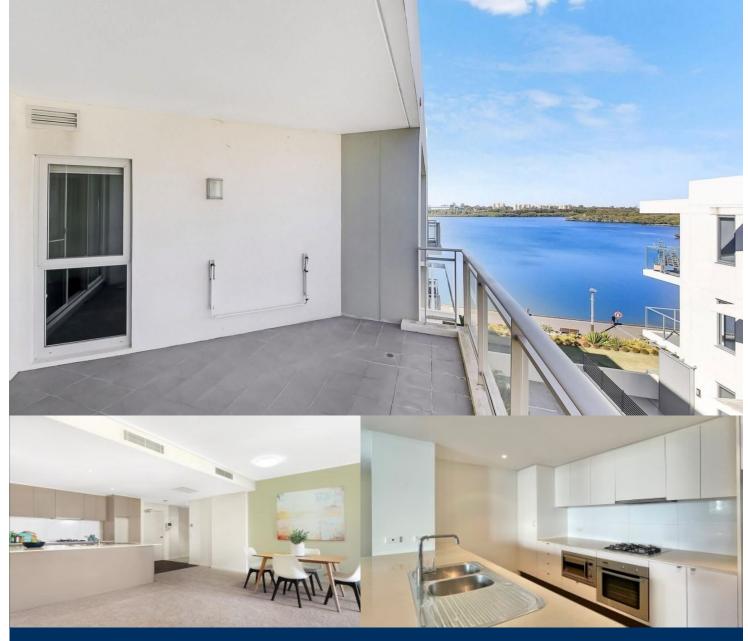

morton.

Wentworth Point 403/33 The Promenade

Here is your opportunity to move into this spacious waterfront two bedroom apartment offering expansive living with an entertainer's alfresco balcony boasting water views. Peacefully positioned in the sought-after Bellagio complex on the The Promenade, in access of local restaurants and stores, The Piazza, Marina Square shopping centre, Wentworth Point public school, and transport links all within moments' reach. The Waterfront is located moments to Sydney Olympic Park main venues and train station, Bicentennial Park and Millennium Parklands.

- Entertainer's balcony boasting serene water views
- Open plan living and dining flowing to alfresco area
- Family sized kitchen with plenty of cupboard space
- Quality stainless steel appliances with gas cooking
- Built-in wardrobes in both bedrooms
- Internal laundry with clothes dryer
- Ducted air conditioning throughout
- Secure basement car space
- Bellagio complex includes residents' only exclusive outdoor