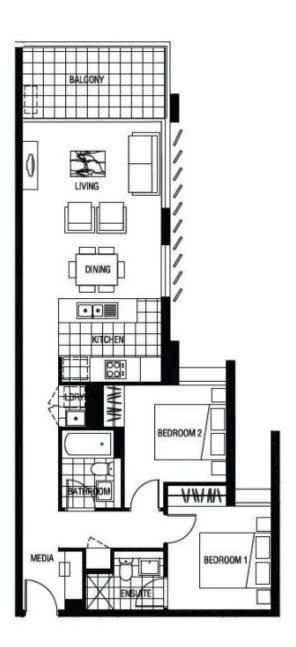

## Lime

Apt No: Internal:

1:09, 2:09, 3:09, 4:09 71.9 sqm 8.3 sqm 80.2 sqm Balcony: Total: