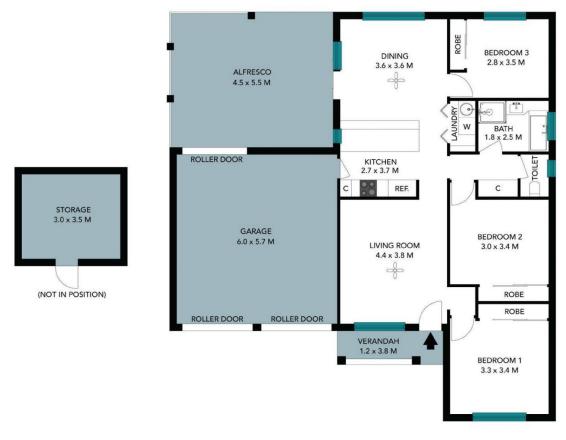

- 3 Bedrooms with Built-ins and air-conditioning
- Separate living and dining
- Well maintained kitchen with ample storage
- Neatly tiled bathroom with separate toilet
- Well proportioned undercover entertainment area
- Built in woodfire pizza oven
- Large Double Garage with single drive through access
- Established landscaping

## **Konstantin Melnikov**

0421 540 424

konstantin@morton.com.au

The floor plan is not to scale; measurements are indicative and in metres. Exterior elements are not in position. Plans should not be relied on Interested parties should make and rely on their own enquiries. All other information provided has been collected from reliable sources but cannot be guaranteed for accuracy.