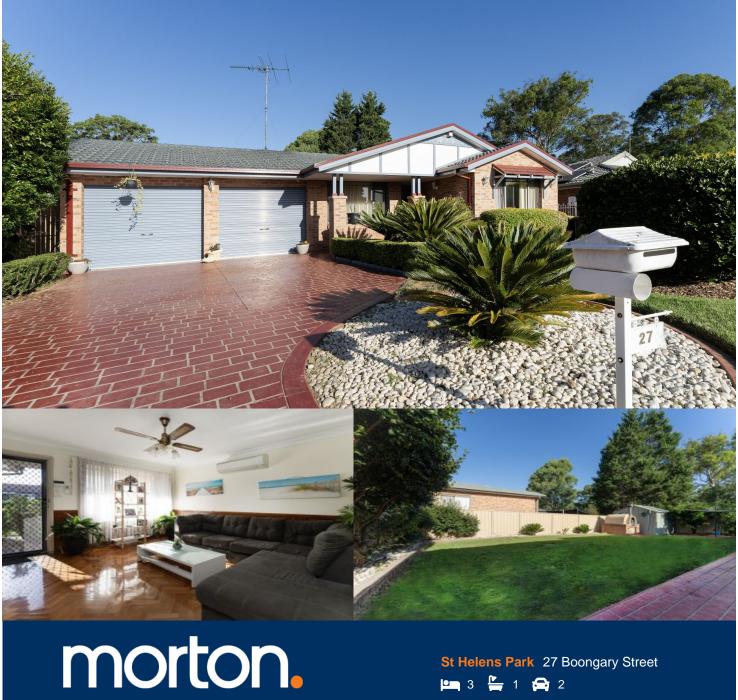

Situated on a 510sqm block in the ideal suburb of St Helens Park presents this inviting family home suited for the growing family. Conveniently located within seconds of Scattergood Reserve, right next the St Helen's pre-school, the homes ideal position is not to be missed.

- 3 Bedrooms with Built-ins and air-conditioning
- Separate living and dining
- Well maintained kitchen with ample storage
- Neatly tiled bathroom with separate toilet
- Well proportioned undercover entertainment area
- Built in woodfire pizza oven
- Large Double Garage with single drive through access
- Established landscaping