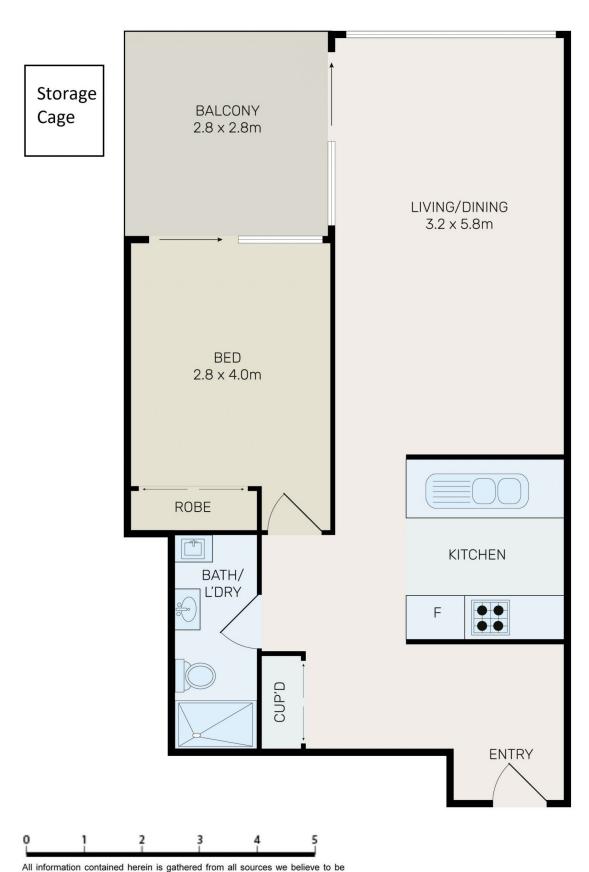

This immaculately presented 'Alexandria Park' apartment promises an ideal modern living experience. Set in a cosmopolitan inner city pocket it's moments to transport, parks, cafes and shops.

- Top floor position
- Generous integrated living/dining zone enjoys outdoor flow
- Glass sliding doors open to balcony overlooking streetscape
- Fantastic setting to spill outdoors while entertaining friends
- Stylish stone top kitchen, dishwasher, Bosch gas appliances
- Large double bedroom with balcony access
- Large tiled bathroom with internal laundry
- Ducted air conditioning, intercom + storage
- Stroll to Alexandria Park and future Waterloo Metro Station