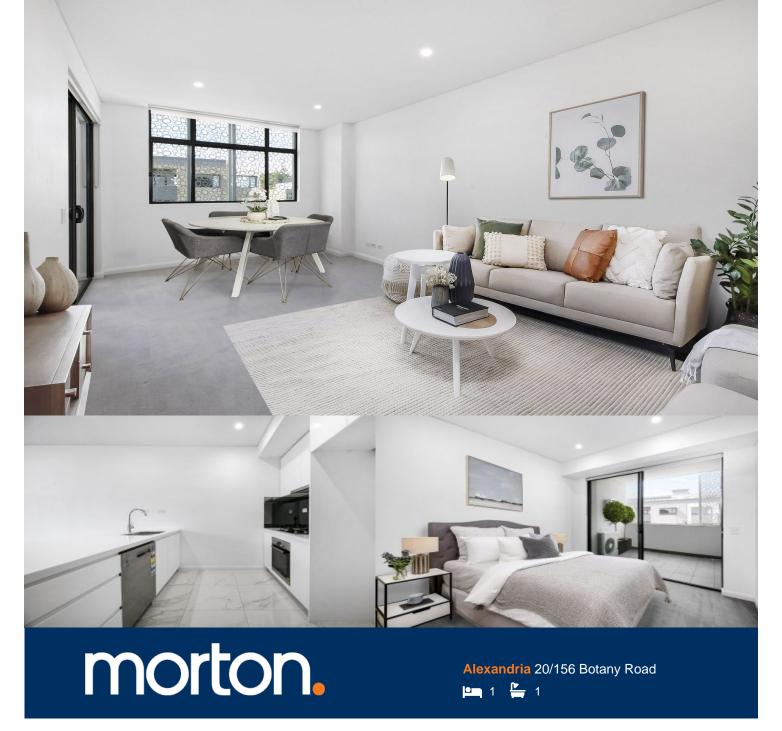

This immaculately presented 'Alexandria Park' apartment promises an ideal modern living experience. Set in a cosmopolitan inner city pocket it's moments to transport, parks, cafes and shops.

- Top floor position
- Generous integrated living/dining zone enjoys outdoor flow
- Glass sliding doors open to balcony overlooking streetscape
- Fantastic setting to spill outdoors while entertaining friends
- Stylish stone top kitchen, dishwasher, Bosch gas appliances
- Large double bedroom with balcony access
- Large tiled bathroom with internal laundry
- Ducted air conditioning, intercom + storage
- Stroll to Alexandria Park and future Waterloo Metro Station