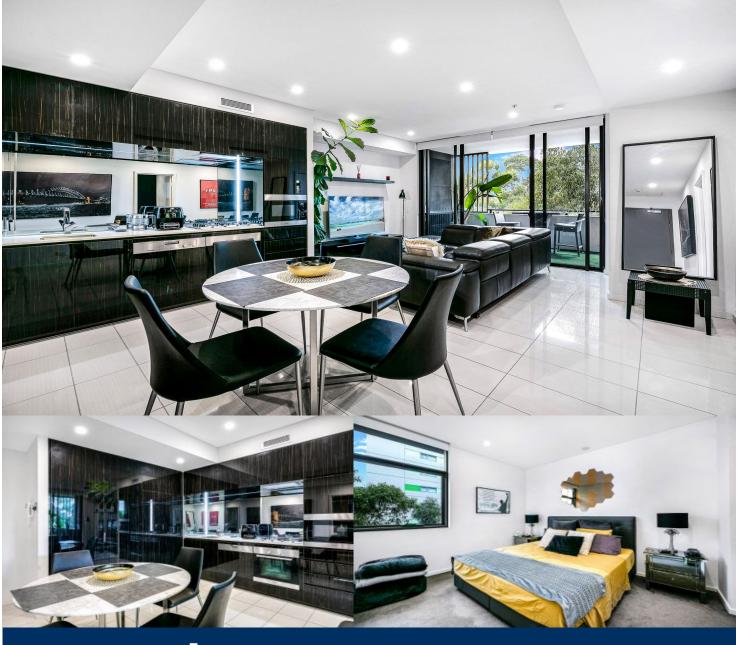

morton.

Zetland 519/1 Hutchinson Walk

This great sized one-bedroom residence creates an instant impact with its generous proportions, sleek designer finishes and luxury on-site leisure facilities. It is set within a prestige architectural complex and offers a quality lifestyle property that has all the amenities of Victoria Park, East Village and Green Square station a stroll from the front door.

- Bright open plan design featuring living and dining areas
- Level access to a private balcony with elevated outlooks
- Double bedroom with built-in plus a separate study
- Designer kitchen with dishwasher and Miele gas appliances
- Fresh modern decor and easy-to-maintain tiled flooring
- Good-sized designer bathroom plus an internal laundry
- Air conditioning, video intercom, data/TV points, LED lighting
- Exclusive access to the building's premium resort amenities
- Secure Car Space
- Storage Cage