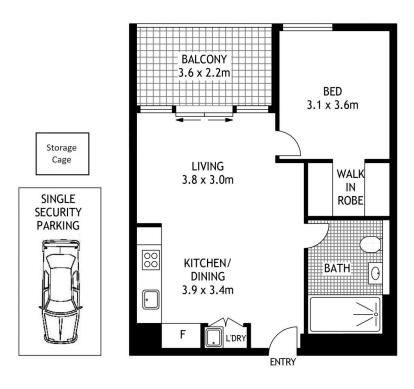

# 519/1 HUTCHINSON WALK

ZETLAND

SCAPE Floor Planing Disclaimer: This floor plan is conceptual only. it is provided for illustrative purposes only and should not be relied upon. We make no guaranteeas to the correctness of this plan. All interested parties should make and rely on their own enquiries in determining the accuracy of the information contained in this floor plan.