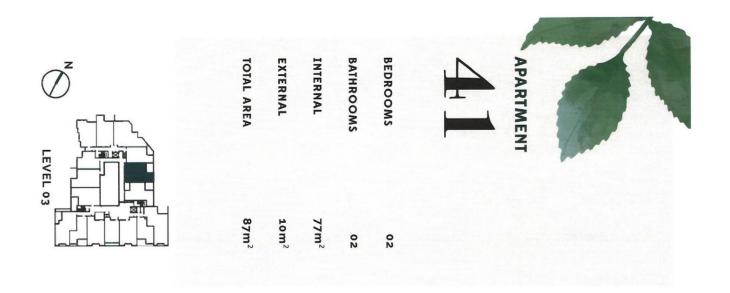

s development is perfectly positioned just minutes away from Parramatta CBD with easy access to transport, schools, Westfield shopping centre and Parramatta Park.

- Generous open plan design with fresh modern décor
- Beautiful designer kitchen
- Timber flooring throughout living area plus ample storage

- Both bathrooms have floor to ceiling tiles, mirrored vanity cabinet

- Spacious bedroom with built-in robe, abundance of natural light

- Good sized balcony
- Intercom, laundry with dryer, air-conditioning
- Secure car park and storage cage in basement

## Westmead 41/17B Booth Street

#### View

As advertised or by appointment

#### Agents

#### Zarin Hossain

- 0418 328 479
- zarin.hossain@morton.com.au

#### Nevena Tsahtarlis

- 0428 835 910
- nevena@morton.com.au

### morton.com.au





Disclaimer: The provided information is set out as a general guide to reflect the developers current intentions. All information is believed to be correct at the time of campaign development and is subject to CC. All intending purchases should seek their own logal advice. Furniture items are not included.