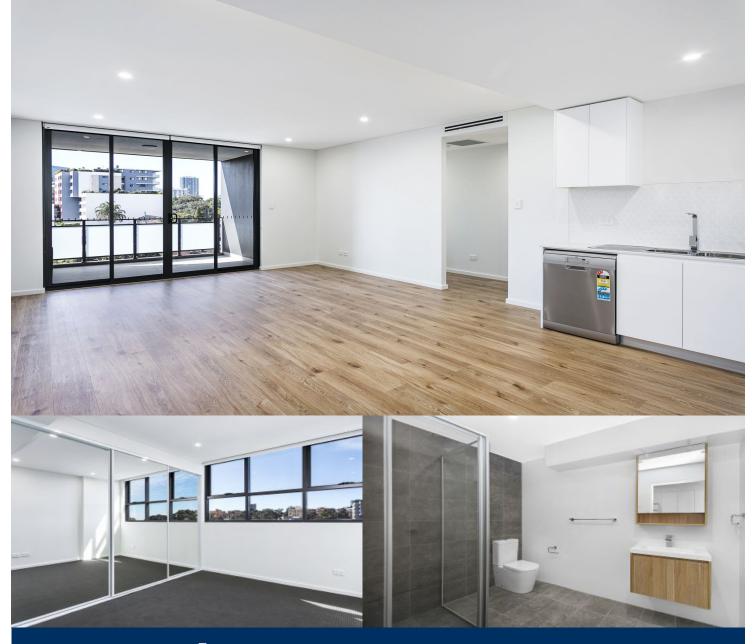

- Generous open plan design with fresh modern décor
- Beautiful designer kitchen
- Timber flooring throughout living area plus ample storage

- Both bathrooms have floor to ceiling tiles, mirrored vanity cabinet

- Spacious bedroom with built-in robe, abundance of natural light

- Good sized balcony
- Intercom, laundry with dryer, air-conditioning
- Secure car park and storage cage in basement