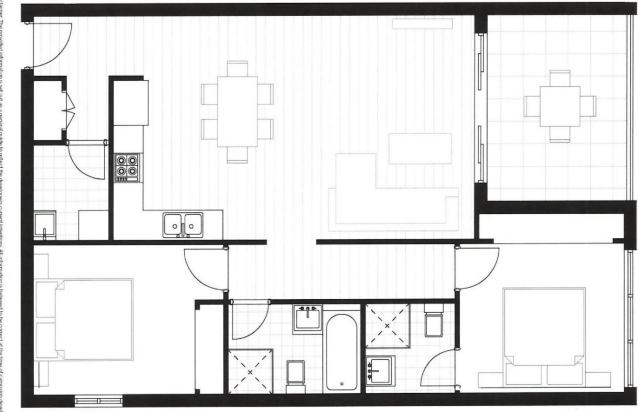

- Generous open plan design with fresh modern décor
- Beautiful designer kitchen
- Timber flooring throughout living area plus ample storage

- Both bathrooms have floor to ceiling tiles, mirrored vanity cabinet

- Spacious bedroom with built-in robe, abundance of natural light

- Good sized balcony
- Intercom, laundry with dryer, air-conditioning
- Secure car park and storage cage in basement