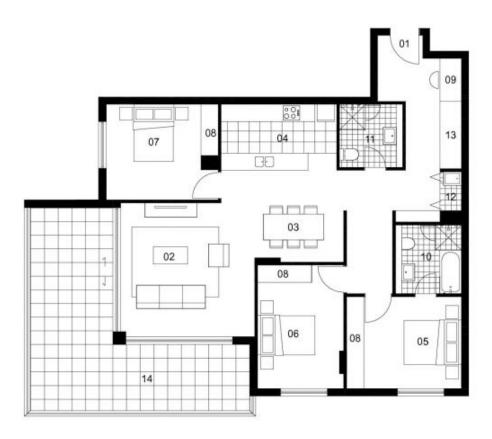

morton.

Wentworth Point 814/6 Baywater Drive

This top floor corner apartment located in Corsica is a private retreat just a short stroll from The Promenade and The Piazza. Features include:

- Designer kitchen with plenty of cupboard space
- Stainless steel appliances and gas cooking
- Loads of natural light flowing into the separate living area
- Courtyard and balcony on both side allowing natural ventilation
- Good size bedroom with built-in wardrobe
- Laundry room with clothes dryer
- Double car space and storage cage