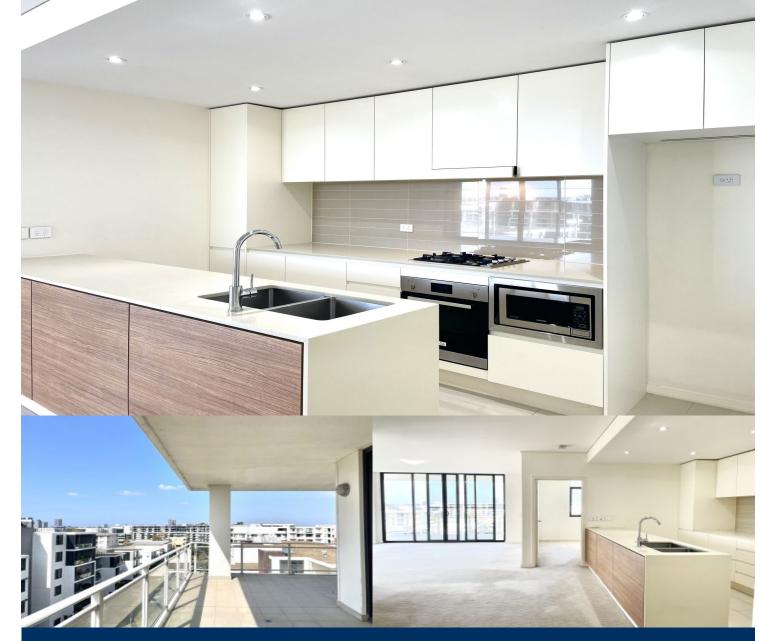

morton.

Wentworth Point 814/6 Baywater Drive

This top floor corner apartment located in Corsica is a private retreat just a short stroll from The Promenade and The Piazza. Features include:

- Designer kitchen with plenty of cupboard space
- Stainless steel appliances and gas cooking
- Loads of natural light flowing into the separate living area
- Courtyard and balcony on both side allowing natural ventilation
- Good size bedroom with built-in wardrobe
- Laundry room with clothes dryer
- Double car space and storage cage