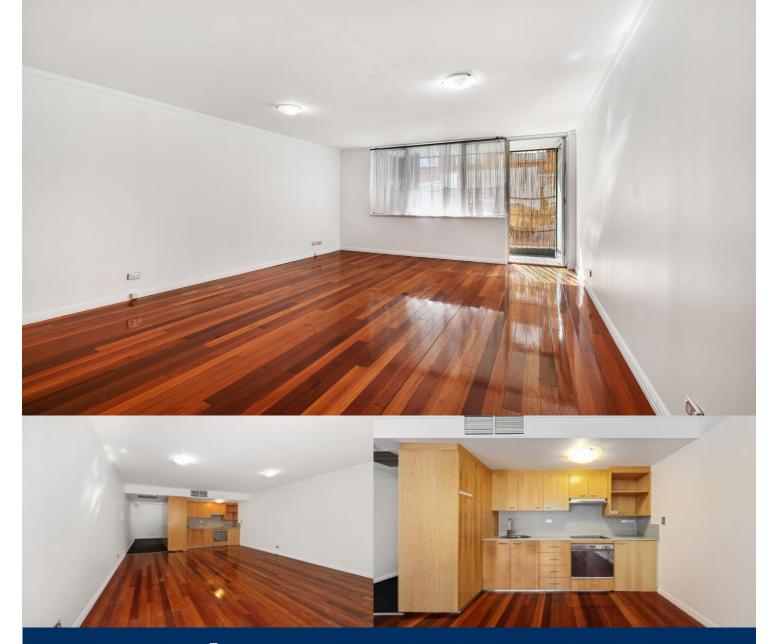

## morton.

Situated in the Marquis Building, this generous east facing apartment is in immaculate, near new condition with a practical floor plan offering a separate sleeping alcove big enough to be a one bedroom. Set in the heart of Woolloomooloo / Potts Point, this stunning apartment is just minutes to Victoria Street, train stations and shops and would make a great city base.

- Carpet in bedroom
- Timber floorboards
- Modern kitchen with European appliances
- Attractive bathroom with laundry facilities
- Ample storage
- Separate security entrance in McElhone Street
- Ducted reverse cycle air conditioning
- Video intercom and security building
- Gym and sauna in complex
- Security visitor parking