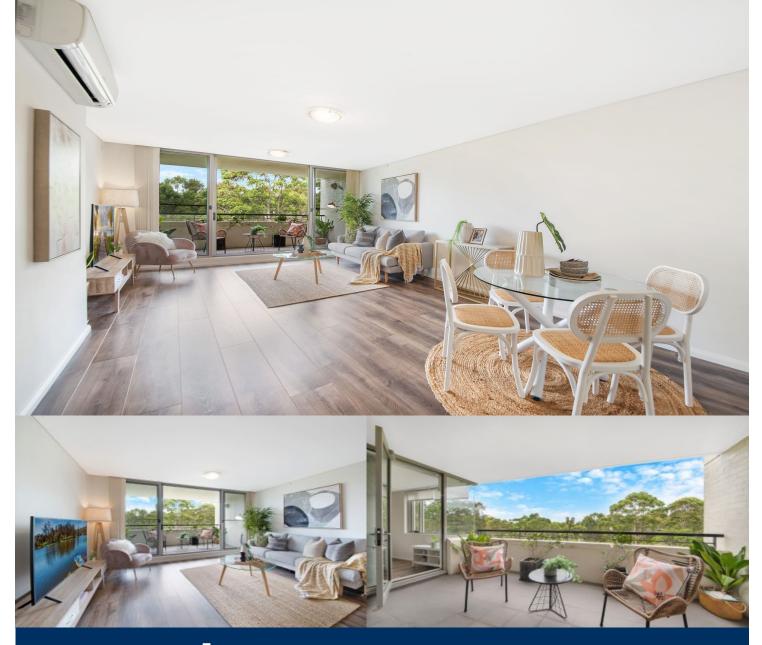

# morton.

Convenience, community and easy urban style combine for an amazing lifestyle with this quality two-bedroom apartment. Situated within the Mirvac-designed Fraser building directly opposite the Millennium Parklands, it brings light, quality and space to its list of many special features and provides a well-designed living space with tree-filled views over the surrounding area.

- Smart and stylish interiors have a flowing single-level layout
- A sun-filled open planned design features easy-clean flooring
  Two balconies that both enjoy expansive views over
- parklands - Two bedrooms are positioned at opposite ends of the floorplan
- Both bedrooms have built-ins and private access to a balcony
- Modern user-friendly kitchen with adjoining dining/study space
- A security car space, air-conditioning and intercom entry
- Pet-friendly building with acres of open green space close by