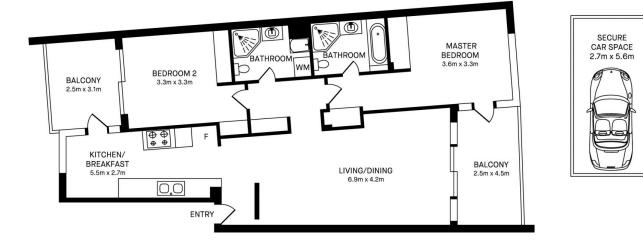

- Smart and stylish interiors have a flowing single-level layout
- A sun-filled open planned design features easy-clean flooring
  Two balconies that both enjoy expansive views over
- parklands - Two bedrooms are positioned at opposite ends of the floorplan
- Both bedrooms have built-ins and private access to a balcony
- Modern user-friendly kitchen with adjoining dining/study space
- A security car space, air-conditioning and intercom entry
- Pet-friendly building with acres of open green space close by

### 16/1 SANDPIPER CRESCENT, NEWINGTON

morton.

Please note these measurements are approximate only. The plans is intended as a rough guide for illustrative purpose. It is not warranted or guaranteed to be correct nor it is part of the sale or rental contract.