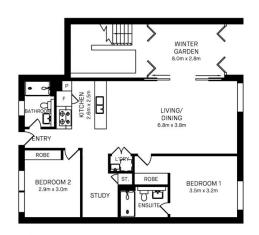

## 503/48-56 BUNDARRA STREET, ERMINGTON

Please note these measurements are approximate only. The plans is intended as a rough guide for illustrative purpose. It is not warranted or guaranteed to be correct nor it is part of the sale or rental contract.