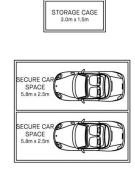

- -A super-sized layout has 189 sqm of in/outdoor living space
- -Direct access to your own rooftop entertainment terrace
- -Sleek open planned design featuring easy-clean floorboards
- -Extra-wide entertainment balcony that overlooks the area
- -All-seasons living room offers an additional space to entertain
- -Two bright double bedrooms plus an extra study/media room
- -Fully integrated island kitchen equipped with quality gas fittings
- -Level lift access to two side-by-side car spaces and storage cage
- -Air-conditioning, video intercom and gas heating connections

## 503/48-56 BUNDARRA STREET, ERMINGTON

Please note these measurements are approximate only. The plans is intended as a rough guide for illustrative purpose. It is not warranted or guaranteed to be correct nor it is part of the sale or rental contract.