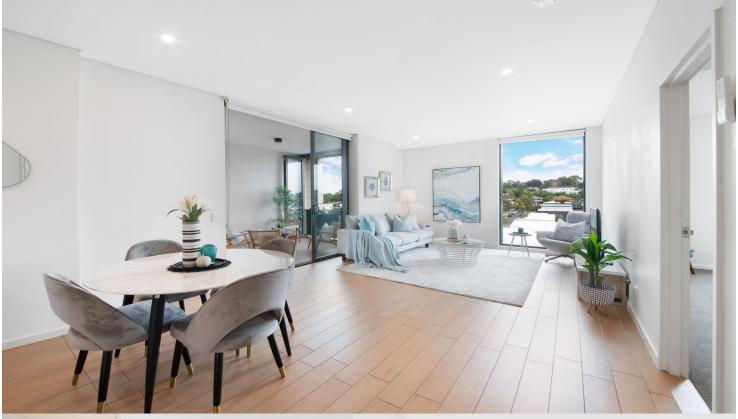

# morton.

**Ermington** 503/48-56 Bundarra Street

2

Offering a naturally carefree lifestyle for those seeking style, space and elevated urban views, this exceptional top floor apartment makes a superb penthouse-style home of wide-ranging appeal. Impressively well-appointed throughout with quality finishes and an inviting floorplan that encourages indoor-outdoor entertaining, it's perfectly poised to capture beautiful northerly sunshine, and has access to its own exclusive rooftop entertainment terrace.

- -A super-sized layout has 189 sqm of in/outdoor living space
- -Direct access to your own rooftop entertainment terrace
- -Sleek open planned design featuring easy-clean floorboards
- -Extra-wide entertainment balcony that overlooks the area
- -All-seasons living room offers an additional space to entertain
- -Two bright double bedrooms plus an extra study/media room
- -Fully integrated island kitchen equipped with quality gas fittings
- -Level lift access to two side-by-side car spaces and storage cage
- -Air-conditioning, video intercom and gas heating connections