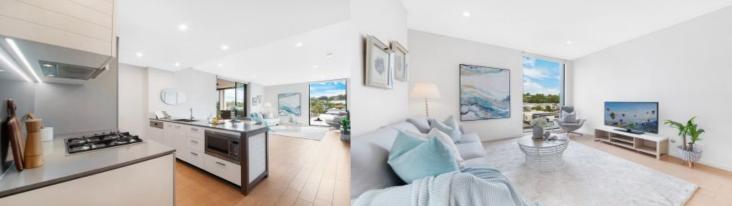

# morton.

**Ermington** 503/48-56 Bundarra Street

2

Offering a naturally carefree lifestyle for those seeking style, space and elevated urban views, this exceptional top floor apartment makes a superb penthouse-style home of wide-ranging appeal. Impressively well-appointed throughout with quality finishes and an inviting floorplan that encourages indoor-outdoor entertaining, it's perfectly poised to capture beautiful northerly sunshine, and has access to its own exclusive rooftop entertainment terrace.

- -A super-sized layout has 189 sqm of in/outdoor living space
- -Direct access to your own rooftop entertainment terrace
- -Sleek open planned design featuring easy-clean floorboards
- -Extra-wide entertainment balcony that overlooks the area
- -All-seasons living room offers an additional space to entertain
- -Two bright double bedrooms plus an extra study/media room
- -Fully integrated island kitchen equipped with quality gas fittings
- -Level lift access to two side-by-side car spaces and storage cage
- -Air-conditioning, video intercom and gas heating connections