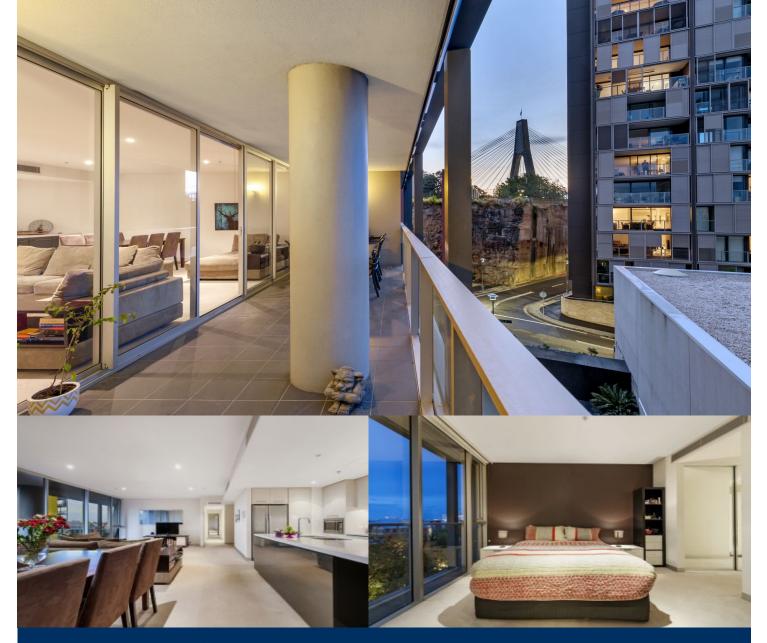

# morton.

Wrapped in a huge north west facing balcony this sought-apartment location combines luxurious ultra-contemporary interiors with resort style leisure facilities. The perfect executive address drenched in all-day sunlight, it delivers the ultimate in effortlessly idyllic waterfront living metres from acclaimed restaurants and vibrant village cafes.

- Double bedrooms with built in wardrobes
- Gourmet granite gas kitchen with Smeg appliances
- Deluxe modern bathrooms with floor to ceiling glass
- Master room with en-suite and separate bath tub
- Large laundry, ducted air and audio visual intercom
- Pool, gym, sauna, spa and two all weather tennis courts
- Secure parking and 24 hr security
- Stroll to the CBD, Darling Harbour and lush waterfront parks