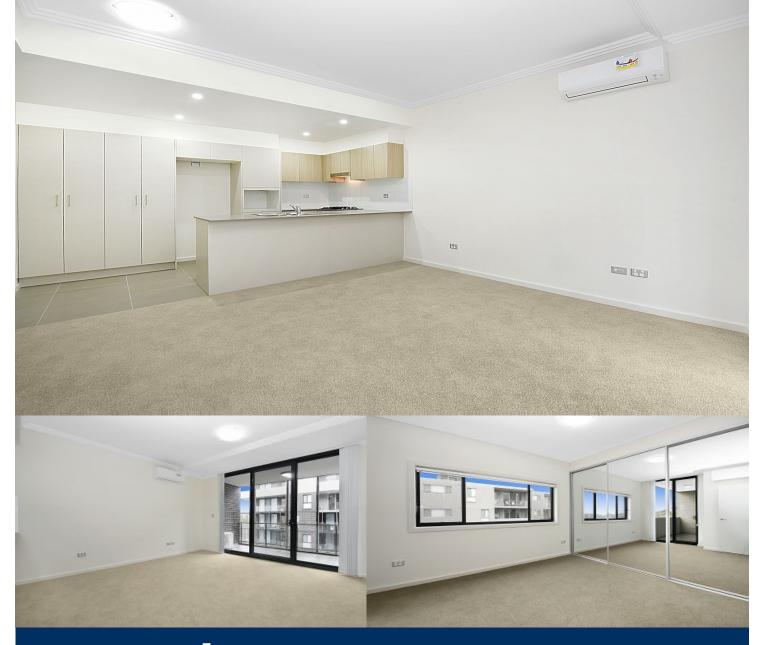

## morton

Conveniently located in the Omega Apartment development (entry via Foyer D), this unfurnished stylish and spacious one-bedroom apartment has quality finishes and is ideal for the busy professional, close to all the amenities required, including being across the road from the upgraded Nepean Hospital and a 12 minute walk to Kingswood train station.

- Light-filled north-east facing position on level 4 with balcony

- Carpeted throughout with open living and dining and reverse-cycle air conditioning, including additional storage cupboard, TV and gas outlet

- Entertainer's eat-in gas kitchen with ample storage and bench space, including a pantry, Caesarstone island benchtop, Westinghouse dishwasher, cooktop and oven

- Bedroom with triple built-in mirrored robes,  $\mathsf{TV}$  outlet and access to the balcony.

- Blinds and flyscreens already installed, internal laundry with dryer

- Bathroom with shower and stylish tiled feature wall, LED light fixtures throughout