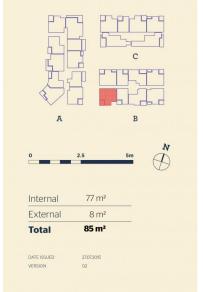

n.com.au

centre and local parks.

## Features Include:

- Level 4 Easterly aspect with large covered balcony
- Entertainers kitchen with stone benchtops, soft close cupboards

Located in the hub of North Penrith, Thornton Central offers convenient apartment living in a master-planned community

only metres from the Penrith rail hub, Westfield shopping

- Four burner gas stove top with stainless steel appliances, dishwasher
- LED lighting, internal laundry with dryer, reverse-cycle split-system air conditioning throughout
- Open living and dining with engineered timber flooring, dark colour scheme
- Wool-blend carpeted bedroom, mirrored built-in robes
- Audio intercom with security and lift access
- Secure basement car space, with a storage cage
- On-site building manager





2BED-B 402





thorntoncentral.com.au

**THORNTON**