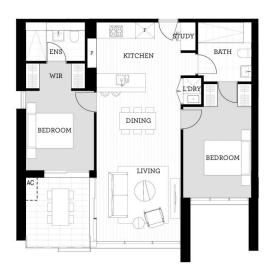

ia.borland@morton.com.au

centre and local parks.

## Features Include:

- Level 4 Easterly aspect with large covered balcony
- Entertainers kitchen with stone benchtops, soft close cupboards

Located in the hub of North Penrith, Thornton Central offers convenient apartment living in a master-planned community

only metres from the Penrith rail hub, Westfield shopping

- Four burner gas stove top with stainless steel appliances, dishwasher
- LED lighting, internal laundry with dryer, reverse-cycle split-system air conditioning throughout
- Open living and dining with engineered timber flooring, dark colour scheme
- Wool-blend carpeted bedroom, mirrored built-in robes
- Audio intercom with security and lift access
- Secure basement car space, with a storage cage
- On-site building manager





2BED-B 402





thorntoncentral.com.au

**THORNTON**