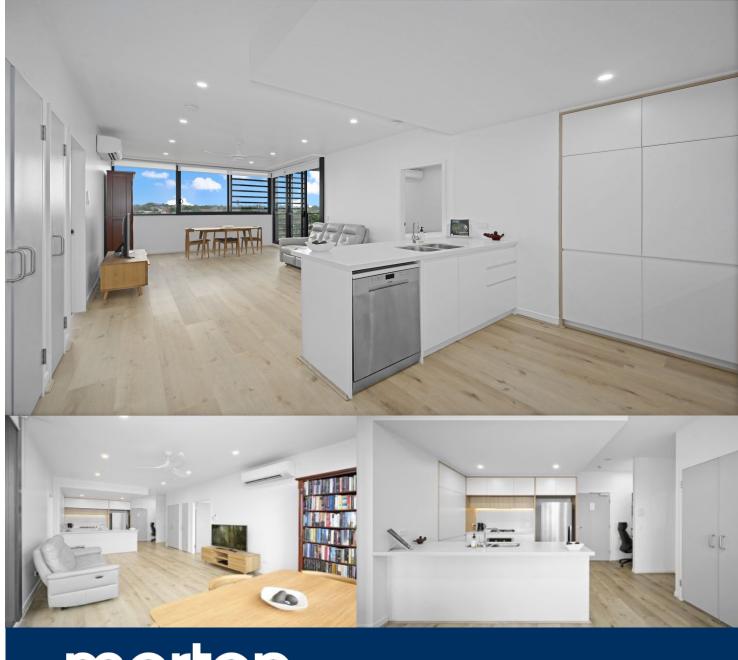

## Features Include:

- Level 4 Easterly aspect with large covered balcony
- Entertainers kitchen with stone benchtops, soft close cupboards

Located in the hub of North Penrith, Thornton Central offers convenient apartment living in a master-planned community

only metres from the Penrith rail hub, Westfield shopping

- Four burner gas stove top with stainless steel appliances, dishwasher
- LED lighting, internal laundry with dryer, reverse-cycle split-system air conditioning throughout
- Open living and dining with engineered timber flooring, dark colour scheme
- Wool-blend carpeted bedroom, mirrored built-in robes
- Audio intercom with security and lift access
- Secure basement car space, with a storage cage
- On-site building manager