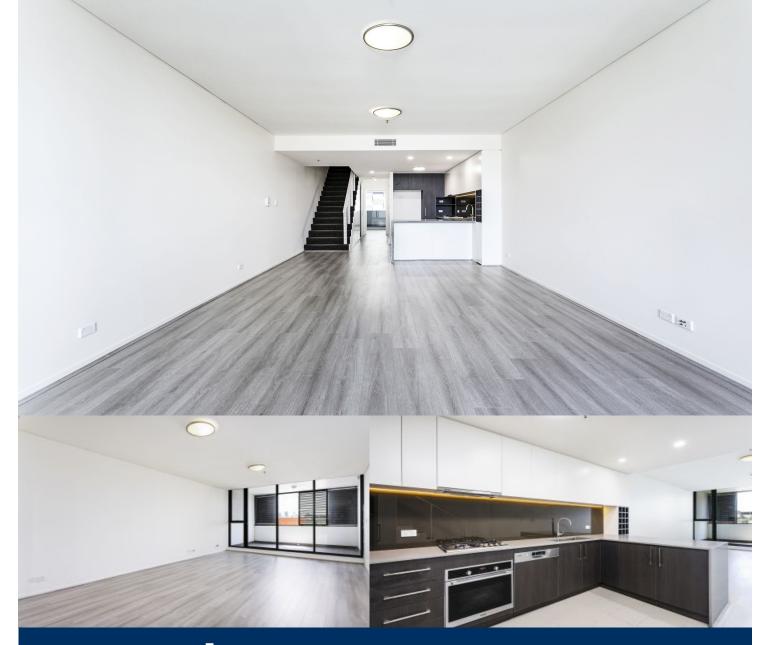

# morton.

Fully renovated modern split-level apartment conveniently located in the heart of Zetland. Situated in a stunning development, this apartment is ideally located with close proximity to public transport, shops, restaurants, banks, and shopping centres. Just a short stroll from Green Square train station.

Be part of a new era of style and quality living, offering parkland views and greenery. The apartment have been designed to embrace a home that features a modern and contemporary feel. Spacious apartment with luxury internal fittings and a resort style living.

#### Features:

- Timber flooring throughout
- Secure underground parking
- Recently renovated kitchen with modern appliances
- Large balcony with city views

- Building facilities include oasis style pool, lap pool and barbecue area