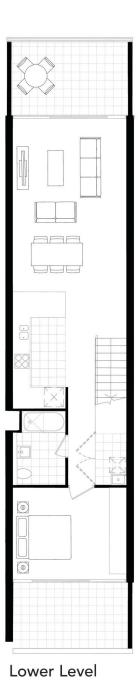

### Estimated Apartment

| Strata Area   | 135m <sup>2</sup> |
|---------------|-------------------|
| Internal Area | 94m <sup>2</sup>  |
| External Area | 28m <sup>2</sup>  |
|               |                   |

Upper Level