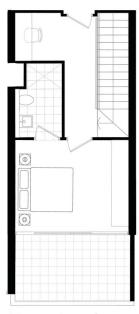

### Estimated Apartment

| Strata Area   | 135m <sup>2</sup> |
|---------------|-------------------|
| Internal Area | 94m <sup>2</sup>  |
| External Area | 28m <sup>2</sup>  |
|               |                   |

Upper Level