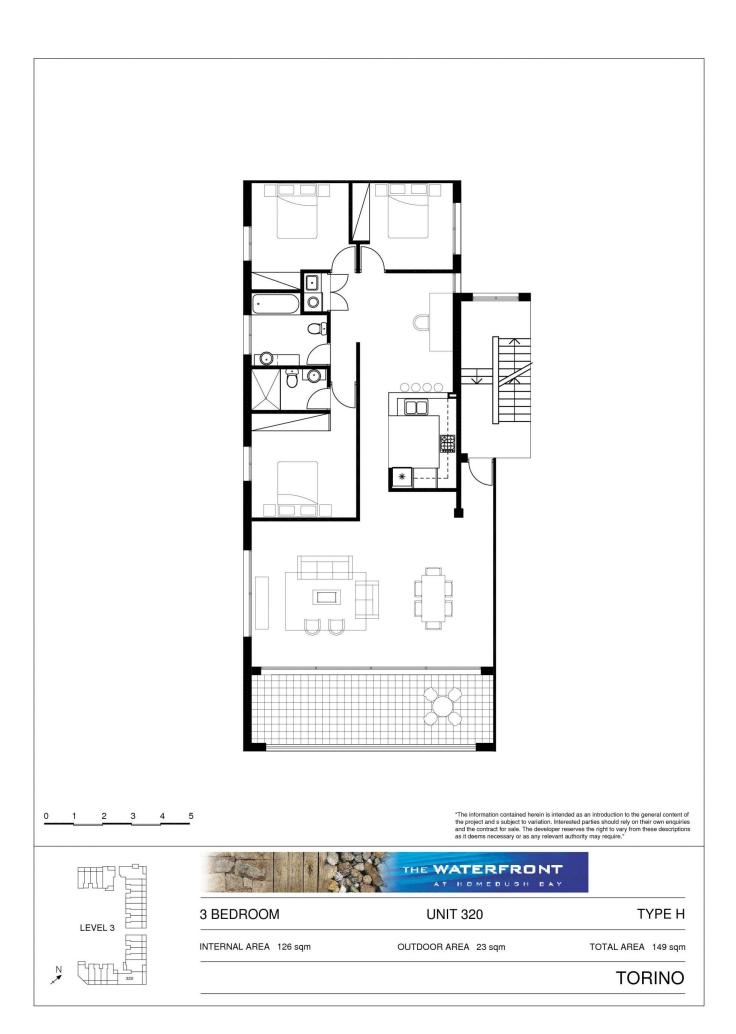

# morton.

The Waterfront is located moments to Sydney Olympic Park main venues, train station, Bicentennial Park and Millennium Parklands. Located in Torino, this is your opportunity to move into this three bedroom apartment only a short stroll from The Promenade and The Piazza.

- Fresh paint and new floorboards
- Private retreat located on level three
- Designer kitchen with plenty of cupboard space
- Stainless steel appliances and gas cooking
- Loads of natural light flowing into the separate living area
- Good size bedrooms with built-in wardrobe
- Laundry room with clothes dryer
- Two balconies allowing natural ventilation
- Split system air conditioning
- Tandem lock up garage.

Wentworth Point 320/4 Stromboli Strait