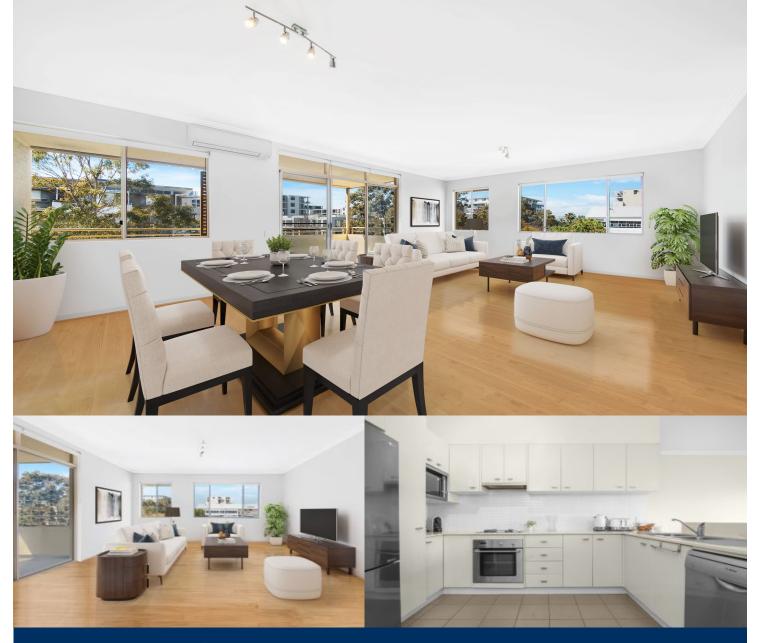

# morton.

The Waterfront is located moments to Sydney Olympic Park main venues, train station, Bicentennial Park and Millennium Parklands. Located in Torino, this is your opportunity to move into this three bedroom apartment only a short stroll from The Promenade and The Piazza.

- Fresh paint and new floorboards
- Private retreat located on level three
- Designer kitchen with plenty of cupboard space
- Stainless steel appliances and gas cooking
- Loads of natural light flowing into the separate living area
- Good size bedrooms with built-in wardrobe
- Laundry room with clothes dryer
- Two balconies allowing natural ventilation
- Split system air conditioning
- Tandem lock up garage.