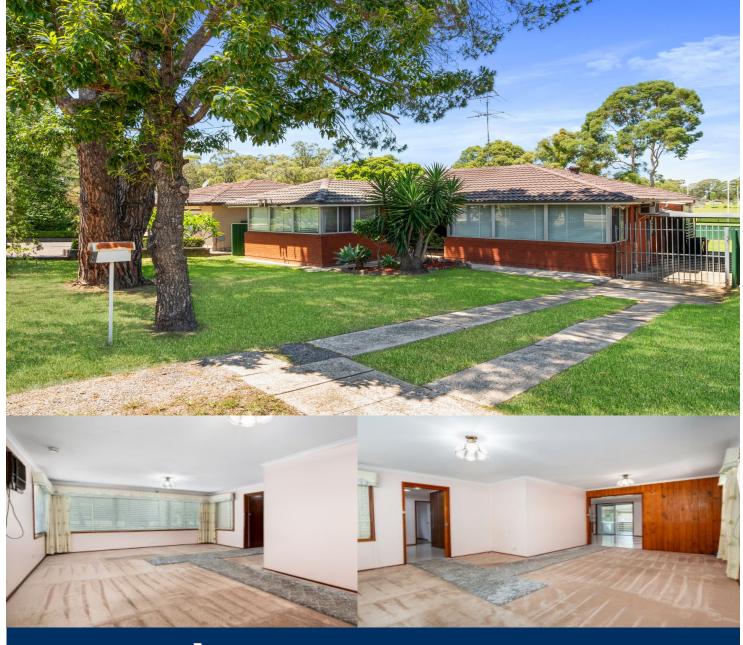

morton.

Penrith 8 Coreen Avenue

This single level residence located in the heart of Penrith is beautifully presented with three spacious bedrooms, large open plan living and dining, split system air conditioning, large kitchen with ample bench and cupboard space.

- Three spacious bedrooms
- Large open plan living
- Split system air conditioning in the master
- Large kitchen with gas cooktop oven, ample storage and bench space
- Updated bathroom
- Linen press
- Lagre backyard with garden shed with workmans bench
- Long driveway with space for multiple cars
- Internal storage room
- NBN ready.