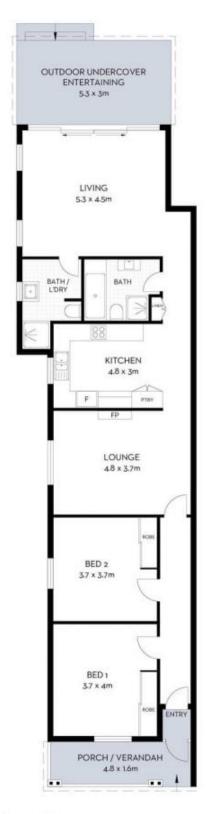

# 34 Beaconsfield Street, Silverwater

Approx. internal area 111sqm Approx. external area 175sqm Approx. land area 297sqm