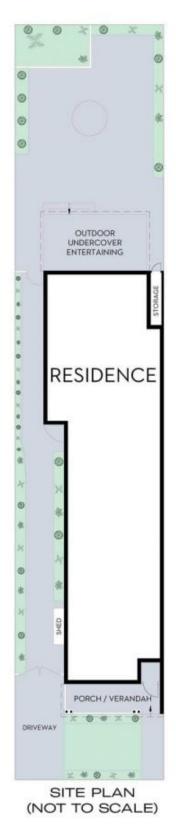

# 34 Beaconsfield Street, Silverwater

Approx. internal area 111sqm Approx. external area 175sqm Approx. land area 297sqm