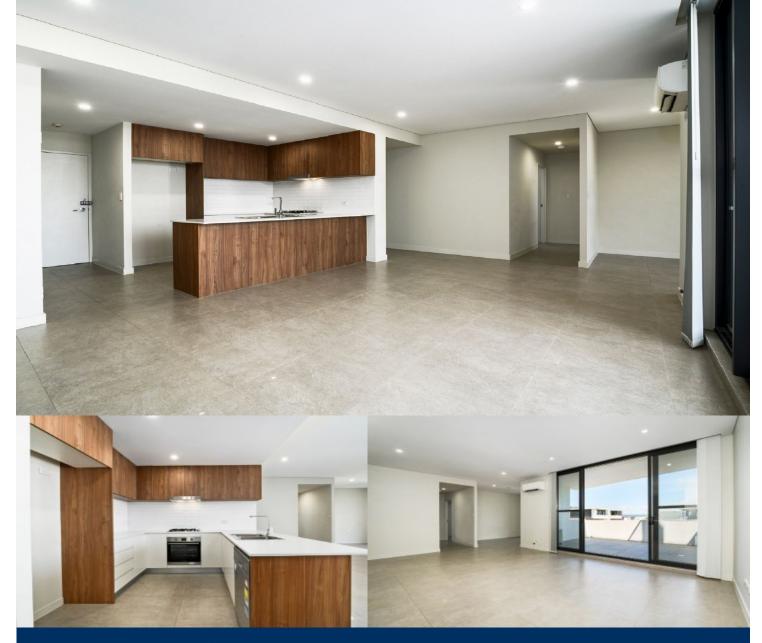

# morton.

Centrum Heights is a stunning brand-new boutique development that delivers a sophisticated and cosmopolitan lifestyle close to all the action.

This is the ultimate in urban apartment style with high-end finishes, generous proportions and a striking architectural design, with some apartments capturing panoramic views to the Blue Mountains.

- A cutting-edge design featuring high quality fittings throughout

- Light and breezy open tiled living spaces with floor to ceiling glass doors

- Private balcony and basement parking

- Sleek Caesarstone kitchens fitted with Westinghouse gas appliances

- Generous bedrooms, designer bathrooms and internal laundry

- Air conditioning, video entry, blinds, lift access, NBN ready