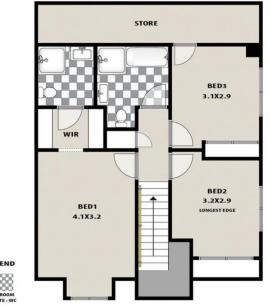

## Features:

- Three spacious bedrooms
- Ensuite and walk-in robe to the main bedroom
- Beautifully open plan tiled living space
- Ducted reverse cycle air conditioning throughout
- Equipped with top-of-the-line appliances,
- Ample storage space, and sleek countertops,
- Downstairs toilet and laundry
- Internal access to a single lock-up garage
- Private courtyard that requires minimal upkeep

## Georgia Borland

0448 430 247

LEGEND BATHROOM

FIRST FLOOR GROUND FLOOR