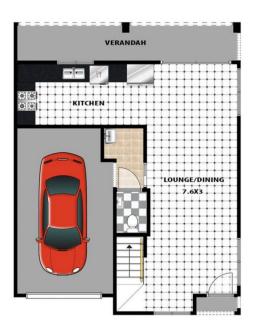

## Features:

- Three spacious bedrooms
- Ensuite and walk-in robe to the main bedroom
- Beautifully open plan tiled living space
- Ducted reverse cycle air conditioning throughout
- Equipped with top-of-the-line appliances,
- Ample storage space, and sleek countertops,
- Downstairs toilet and laundry
- Internal access to a single lock-up garage
- Private courtyard that requires minimal upkeep

## Georgia Borland

0448 430 247

LEGEND BATHROOM

FIRST FLOOR GROUND FLOOR