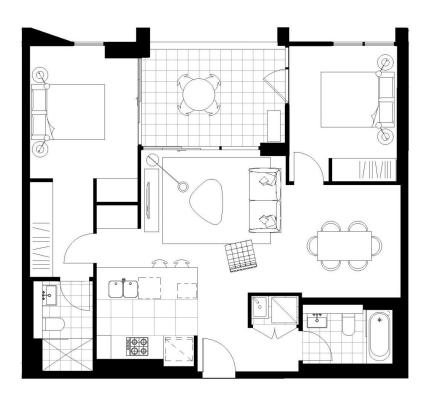

- Large island bench modern styled kitchen
- Generous open plan design, separate dining area
- Bathroom/ensuite has floor to ceiling tiles, mirrored vanity cabinet
- Spacious bedrooms, built-in or walk-in robes
- Lounge room with gas point and payTV points
- Large entertainer's balcony, gas point for BBQ
- Internal laundry with dryer, air-conditioning, NBN internet
- Security parking, audio intercom life access