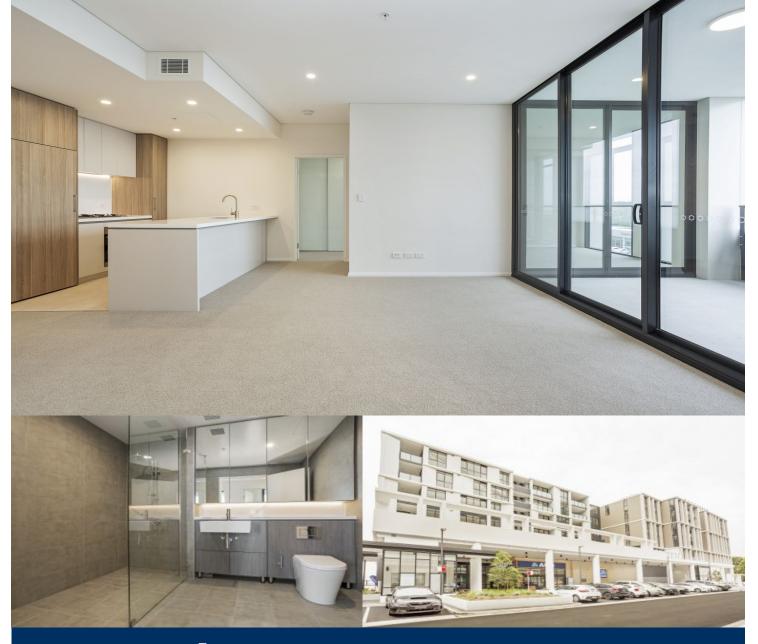

- Large island bench modern styled kitchen
- Generous open plan design, separate dining area
- Bathroom/ensuite has floor to ceiling tiles, mirrored vanity cabinet
- Spacious bedrooms, built-in or walk-in robes
- Lounge room with gas point and payTV points
- Large entertainer's balcony, gas point for BBQ
- Internal laundry with dryer, air-conditioning, NBN internet
- Security parking, audio intercom life access