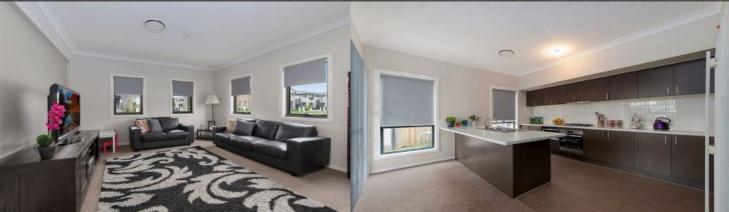

- Light filled layout
- High ceilings
- Multiple living areas
- Ducted air conditioning for year round comfort.
- 4 good size bedrooms
- Built ins and walk in robe, en -suite and balcony of master suite
- Plenty of storage in the kitchen, stainless steel appliances including a dishwasher
- Floorboards throughout
- Alfresco dining area
- Fully fenced backyard
- Single garage with remote controlled door.