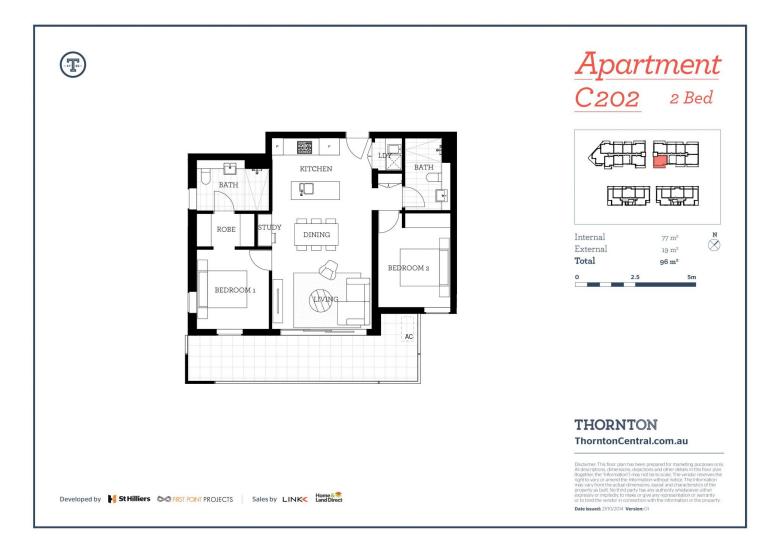

## Features Include:

- Large covered balcony with courtyard view, north facing
- Carpeted open living and dining area, LED lighting throughout
- Wool-blend carpeted bedroom with mirrored built-in robes
- Filled with natural light from the floor to ceiling windows
- Reverse cycle air conditioning, block-out roller blinds throughout
- Eat-in kitchen with stone bench-tops, soft close cupboards
- Four burner stove top with stainless steel appliances
- NBN ready, data and TV points in the living and bedroom
- Quality bathroom with mirrored vanity cabinet
- Large internal laundry with dryer