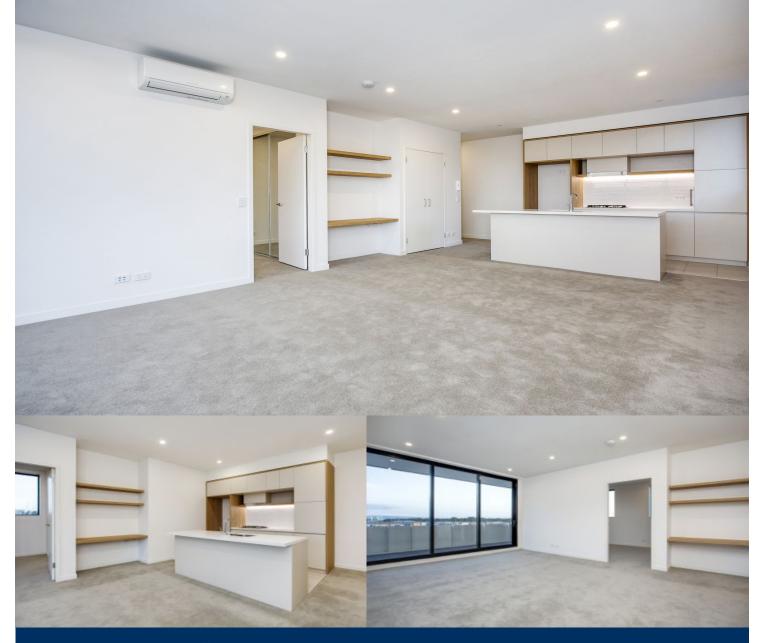

## Features Include:

- Large covered balcony with courtyard view, north facing
- Carpeted open living and dining area, LED lighting throughout
- Wool-blend carpeted bedroom with mirrored built-in robes
- Filled with natural light from the floor to ceiling windows
- Reverse cycle air conditioning, block-out roller blinds throughout
- Eat-in kitchen with stone bench-tops, soft close cupboards
- Four burner stove top with stainless steel appliances
- NBN ready, data and TV points in the living and bedroom
- Quality bathroom with mirrored vanity cabinet
- Large internal laundry with dryer