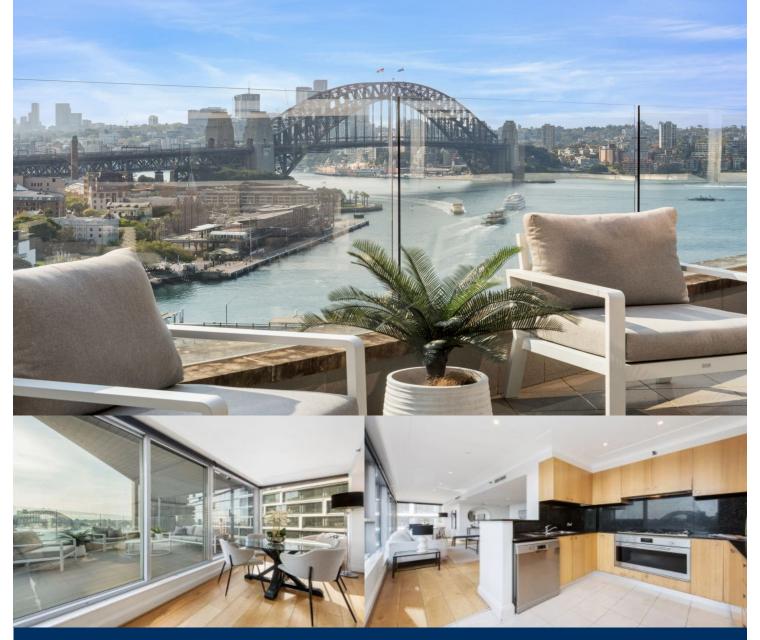

morton.

Sydney 2004/38-42 Bridge Street

3

Poised for spectacular city and Harbour Bridge panoramas from high in the sought-after Bridgeport Apartments security building, this superb dual-level residence offers a dynamic CBD lifestyle just a lift ride away from restaurants, shopping, cafés and the beating heart of the city. It combines elevated luxury with energetic surrounds and a buzzing inner-city setting to make a truly exceptional place to live.

- Generous light-filled open design with crisp contemporary decor
- Northerly views stretch over the harbour to the bridge and beyond
- Large covered terrace is the perfect New Year's Eve vantage
- Floor-to-ceiling walls of glass and make the most of light and views
- Quality modern kitchen with dishwasher and sleek gas cooktop
- Three great-sized bedrooms each come with fitted wardrobes