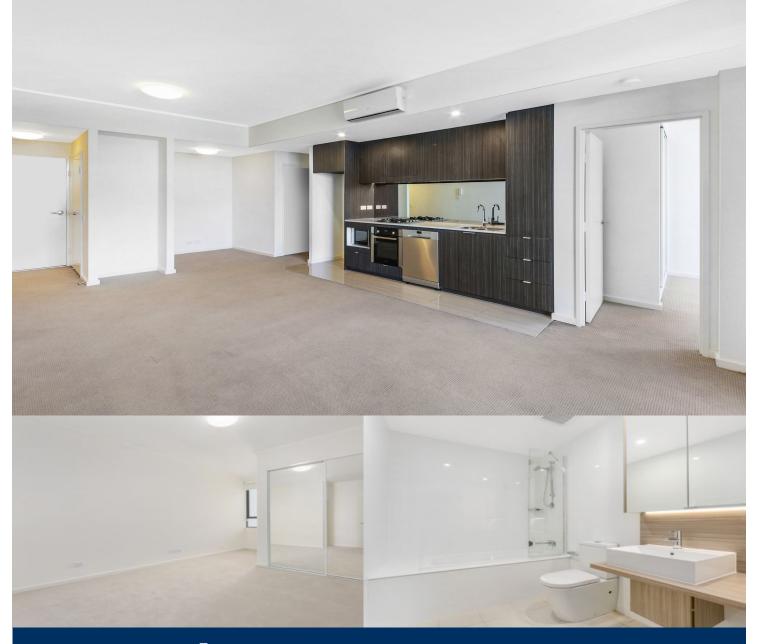

# morton.

Located on level 8 in Trinity, the latest stage of Washington Park, this fantastic apartment offers a brand new lifestyle in a beautiful, quiet and master planned community. With easy access to the M5 and only 20kms to the CBD. Completed in early 2018, the two-bedroom plus study unit represents the upper echelon of apartment living.

### APARTMENT FEATURES

- Reverse cycle air conditioning
- Stainless steel kitchen appliances
- Stone bench tops, mirror splash backs
- Wool carpets, efficient LED down lights
- Data/TV points in living and main bedroom
- Recessed mirrored cabinets in bathroom
- Separate study area and internal laundry
- Large open plan living/dining, opens onto balcony
- Double bedroom including built-in wardrobe
- Secure car space in building, lift with intercom