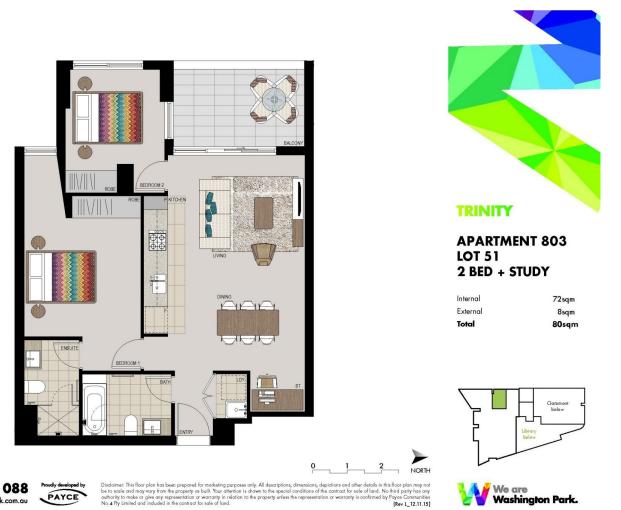

# morton.

Located on level 8 in Trinity, the latest stage of Washington Park, this fantastic apartment offers a brand new lifestyle in a beautiful, quiet and master planned community. With easy access to the M5 and only 20kms to the CBD. Completed in early 2018, the two-bedroom plus study unit represents the upper echelon of apartment living.

### APARTMENT FEATURES

- Reverse cycle air conditioning
- Stainless steel kitchen appliances
- Stone bench tops, mirror splash backs
- Wool carpets, efficient LED down lights
- Data/TV points in living and main bedroom
- Recessed mirrored cabinets in bathroom
- Separate study area and internal laundry
- Large open plan living/dining, opens onto balcony
- Double bedroom including built-in wardrobe
- Secure car space in building, lift with intercom