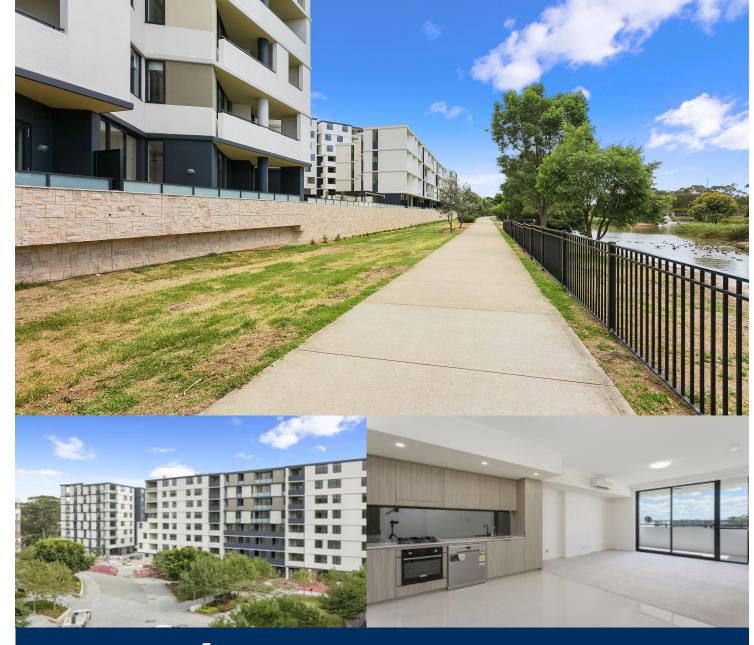

morton.

Riverwood 322/5 Vermont Crescent

As advertised or by appointment

### Ray Li

0401 311 667

ray.li@morton.com.au

Located in Lakeview, the latest stage of Washington Park, the fantastic apartments offer a brand new lifestyle in a beautiful, quiet and master planned community. With easy access to the M5 and only 20km to the CBD. Completed in early 2018, this two-bedroom unit represents the upper echelon of apartment living.

#### **APARTMENT FEATURES**

- Reverse cycle air conditioning
- Stainless steel kitchen appliances
- Stone bench tops, mirror splash backs
- Wool carpets, efficient LED down lights
- Data/TV points in living and main bedroom
- Recessed mirrored cabinets in bathroom - Separate study area and internal laundry
- Large open plan living/dining, opens onto balcony
- Double bedroom including built-in wardrobe
- Secure car space in building, lift with intercom