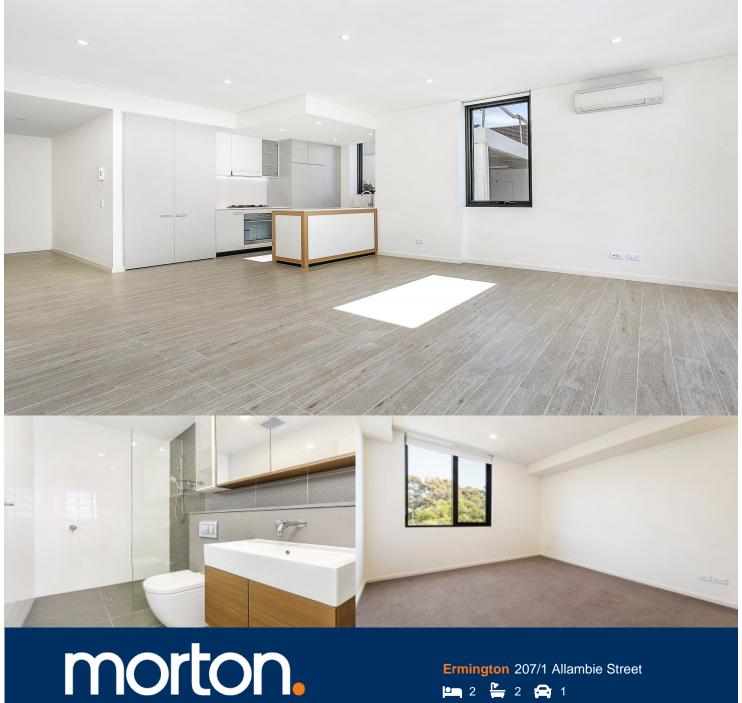

Located in the new urban hub of Royal Shores, Sierra offers lifestyle apartment living within the master planned community in Ermington. Perched on the waters edge, Sierra offers easy access to the river, cycleway and parks.

- Recently painted
- Reverse cycle air conditioning
- Corner apartment with excellent sunlight and private leafy outlook
- Quality SMEG stainless steel kitchen appliances
- Gourmet kitchen with stone bench tops
- LED under cupboard lighting
- Wool blend carpets, efficient LED down lights
- Data/TV points in living and main bedroom
- Recessed mirrored cabinets in bathroom
- Security building, video intercom
- Secure car space and storage cage