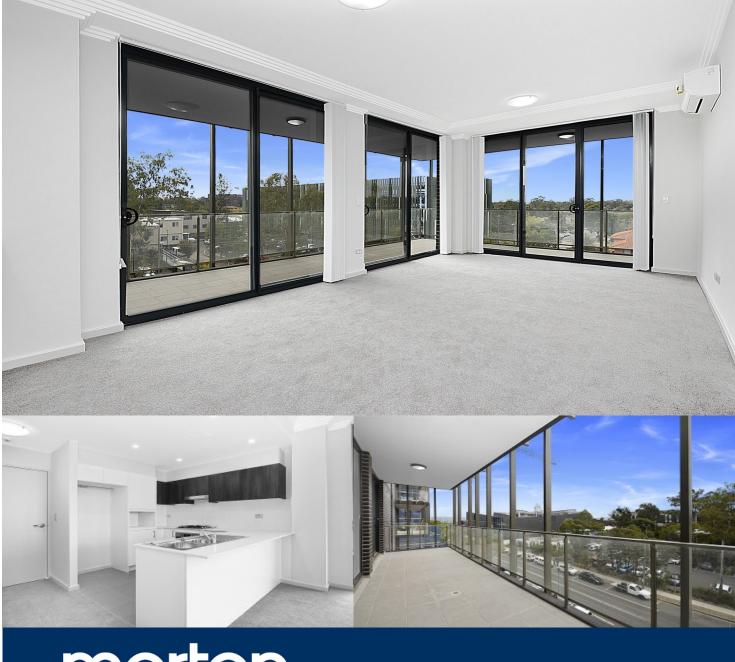

## Georgia Borland

0448 430 247

□ georgia.borland@morton.com.au

Conveniently located in the Omega Apartment development (entry via Foyer D), this unfurnished two-bedroom apartment has quality finishes and is ideal for the busy professional. This property is conveniently located near all necessary amenities, such as the recently upgraded Nepean Hospital, and is only a 12-minute walk from Kingswood train station.

- Light-filled corner block position with huge 26sqm wrap-around balcony
- Carpeted throughout with open living and dining and reverse cycle air con
- Entertainer's gas kitchen with ample storage and bench space, including a pantry
- Master bedroom with ensuite, triple mirrored built-in robes and access to the balcony
- Bathroom with shower and separate bathtub (which is hard to find in new apartments these days!)
- Secure basement parking, security entrance, storage cage
- Pets OK on application