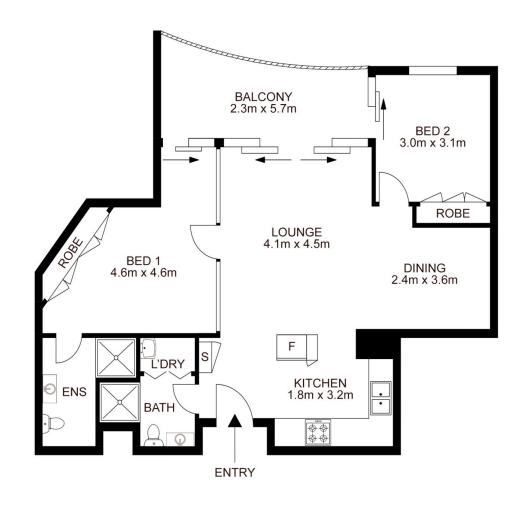

- Large living area encased in a sun drenched balcony
- Large open plan kitchen with quality appliances
- Large bedrooms with in-built wardrobes
- Light and bright bathrooms
- Ducted air conditioning
- Internal laundry with dryer
- Swimming pool and gym located on the same floor
- Close to schools, shops and transport