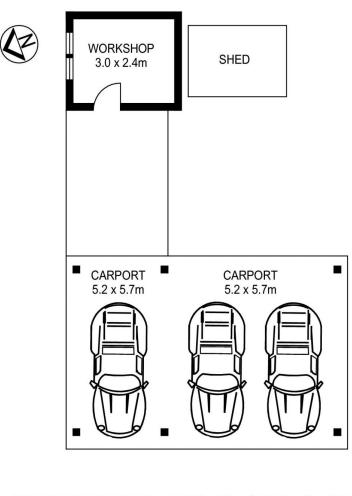

## **Anthony Fleming**

0437 929 484

anthonyf@morton.com.au

BUILDING : 70m²
CARPORT, WORKSHOP AND STORE : 56m²
TOTAL : 126m²
LAND SIZE : 696m²

## 12 TALOMA STREET, SOUTH PENRITH

Please note these measurements are approximate only. The plans is intended as a rough guide for illustrative purpose. It is not warranted or guaranteed to be correct nor it is part of the sale or rental contract