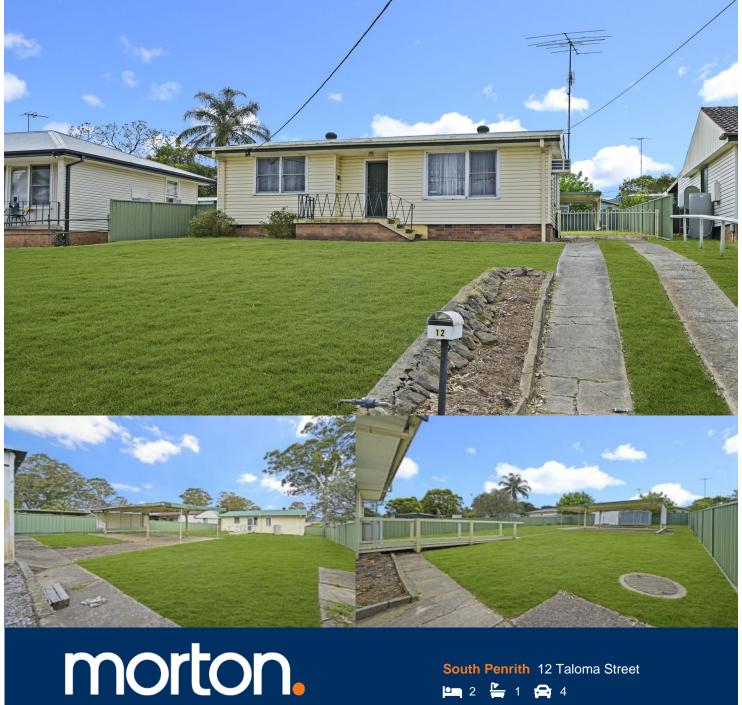

This 2-bedroom home, situated on a massive block of land in the heart of South Penrith

- Air-conditioned living room with carpet to living and bedrooms
- Vinyl flooring to kitchen and tiles to internal laundry and bathroom
- Huge backyard with undercover area and large shed
- Two large bedrooms, one with standalone wardrobe included
- Good-sized bathroom with shower, basin and toilet
- Kitchen with electric cooktop and oven, separate living and dining areas
- R2 zoned, potential for granny flat/second dwelling (STCA)