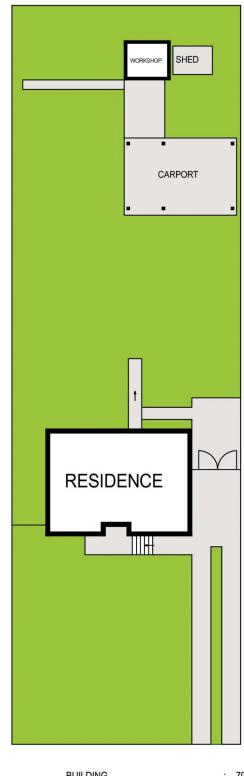

## **Anthony Fleming**

0437 929 484

anthonyf@morton.com.au

BUILDING : 70m²
CARPORT, WORKSHOP AND STORE : 56m²
TOTAL : 126m²
LAND SIZE : 696m²

## 12 TALOMA STREET, SOUTH PENRITH

Please note these measurements are approximate only. The plans is intended as a rough guide for illustrative purpose. It is not warranted or guaranteed to be correct nor it is part of the sale or rental contract