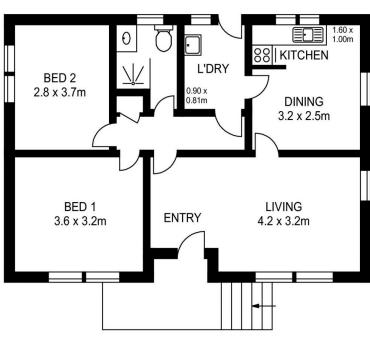

This 2-bedroom home, situated on a massive block of land in the heart of South Penrith

- Air-conditioned living room with carpet to living and bedrooms
- Vinyl flooring to kitchen and tiles to internal laundry and bathroom
- Huge backyard with undercover area and large shed
- Two large bedrooms, one with standalone wardrobe included
- Good-sized bathroom with shower, basin and toilet
- Kitchen with electric cooktop and oven, separate living and dining areas
- R2 zoned, potential for granny flat/second dwelling (STCA)

## 12 TALOMA STREET, SOUTH PENRITH

Please note these measurements are approximate only. The plans is intended as a rough guide for illustrative purpose. It is not warranted or guaranteed to be correct nor it is part of the sale or rental contract