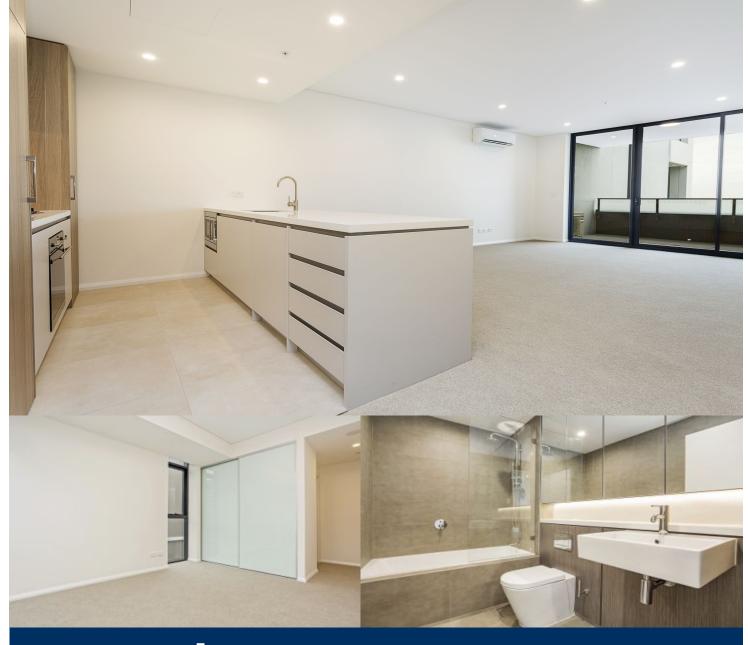

- Generous open plan design, apartment size 95sqm
- Very spacious living space with views of city
- Quality designer gas kitchen with European appliances
- Bathroom/ensuite has floor to ceiling tiles, mirrored vanity cabinet
- Large bedrooms with built-in robes
- Entertainer's balcony with gas point for BBQ
- Internal laundry with dryer, air-conditioning, NBN internet
- Security parking plus storage cage, audio intercom life access