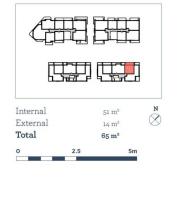

morton.

Penrith 302/101D Lord Sheffield Circuit

Located next to Penrith train station and across the rail line to Westfield, this 65 sqm one bedroom unfurnished apartment in the as-new Thornton development (completed December 2016), offers convenient living in a master planned community only meters from all the amenities and transport you'd expect.

# Apartment D302 1 Bed

# **THORNTON**