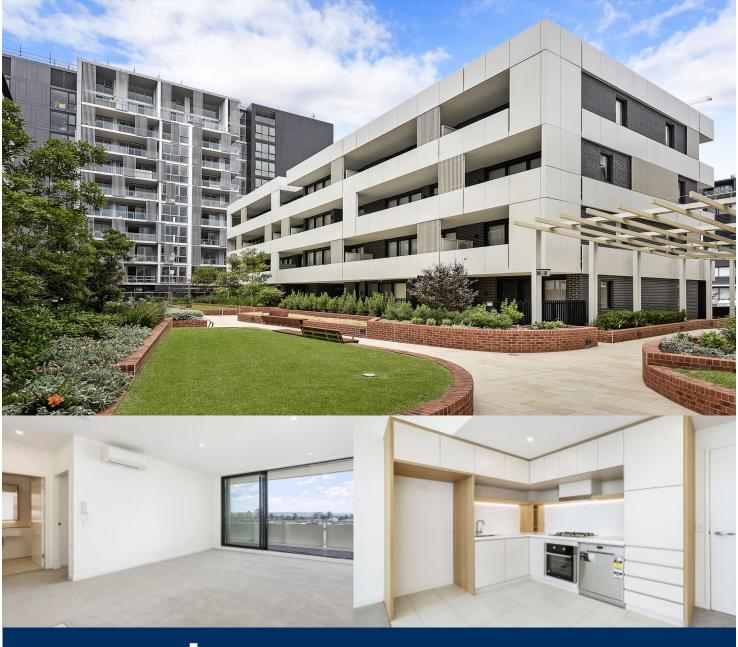

morton.

Penrith 302/101D Lord Sheffield Circuit

Located next to Penrith train station and across the rail line to Westfield, this 65 sqm one bedroom unfurnished apartment in the as-new Thornton development (completed December 2016), offers convenient living in a master planned community only meters from all the amenities and transport you'd expect.

#### Features include:

- Large north facing balcony positioned on level 3 with garden view
- Carpeted open plan living, filled with natural light with fly screens
- LED lighting, internal laundry with dryer, reverse-cycle air conditioning
- Gas kitchen with Caesarstone bench tops, four gas burners stove
- Soft close kitchen draws and cupboards, stainless steel appliances
- Mirrored cabinets/built-ins in the bathroom and bedroom
- NBN ready, data/TV points in living and bedroom

#### View

As advertised or by appointment