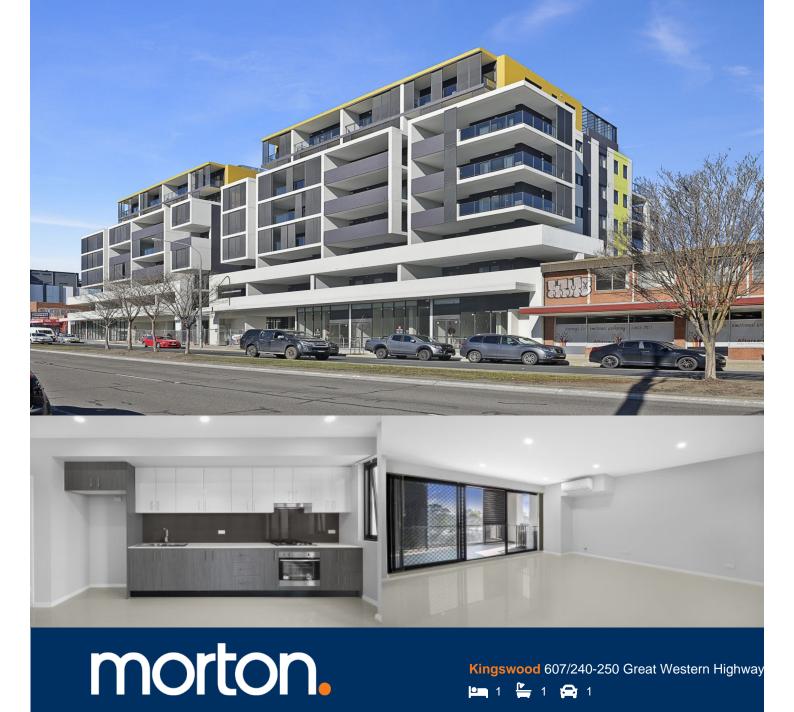

Conveniently located in the brand new Kingswood Square development, this unfurnished stylish and spacious brand new one bedroom apartment featuring floorboards in the bedroom and tiles in the living room, has quality designer finishes and is ideal for the busy professional, close to all the amenities required, including being across the road from Kingswood train station and the upgraded Nepean Hospital and 2km to Penrith Westfield and train station.

- Limestone tiled open living and dining with 2.6m high ceilings, vertical blinds, reverse-cycle air conditioning, TV and Foxtel outlet, NBN ready, opening onto a north facing balcony. Storage cupboard in the living room
- Entertainer's galley gas kitchen with Westinghouse appliances, including cooktop and oven, good storage and stone bench space
- Timber floorboards in the bedroom with built-in mirrored robes, flyscreens installed
- Bathroom with large shower recess and stylish tiled feature wall to the ceiling, internal laundry with Simpson dryer