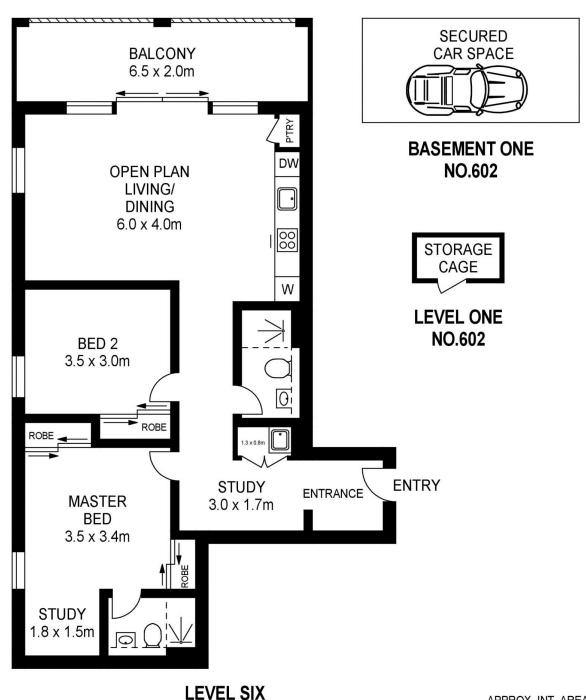

## Georgia Borland

0448 430 247

APPROX. INT. AREA : 80m²
APPROX. EXT. AREA : 13m²
TOTAL AREA INCLUDING
CAR SPACE AND STORAGE CAGE : 108m²

## 602/26C LORD SHEFFIELD CIRCUIT, PENRITH

Please note these measurements are approximate only. The plans is intended as a rough guide for illustrative purpose. It is not warranted or guaranteed to be correct nor it is part of the sale or rental contract