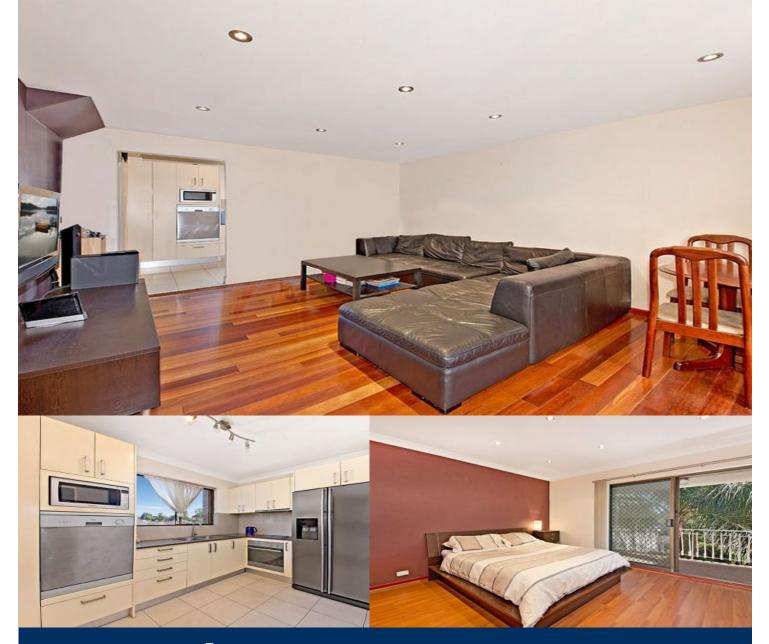

## morton.

This two bedroom apartment is well located close to the local park and cooks river and within walking distance to shops, train station and schools. Over two levels, it has two good sized balconies, a modern kitchen and timber floors.

- Open plan living and dining leads to balcony
- Timber floors throughout, two balconies
- Modern kitchen with dishwasher and gas appliances
- Upstairs are two large bedrooms, main with walk in wardrobe
- Modern bathroom with spa and separate shower
- Internal laundry, storage room
- Underground security lock up garage