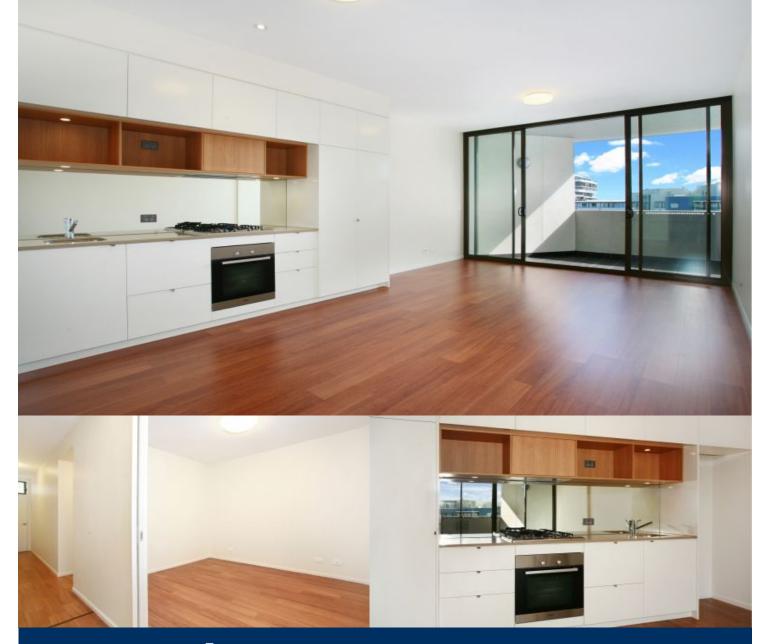

## morton.

Wonderfully positioned in the bustling new precinct in Victoria Park, the 'Stella' apartments provide a new level of living. 'Stella' is superbly designed by Tzannes Associates to maximise light, open spaces and cross-flow ventilation.

- Floating timber floors throughout
- New Dryer plus washing machine
- Kitchens include CaesarStone bench tops and Miele appliances
- Polyurethane finish joinery with ample storage
- Bathrooms with Italian fittings, and
- Feature wall tiles and mirrored storage cabinets
- Airconditioning in living and bedrooms