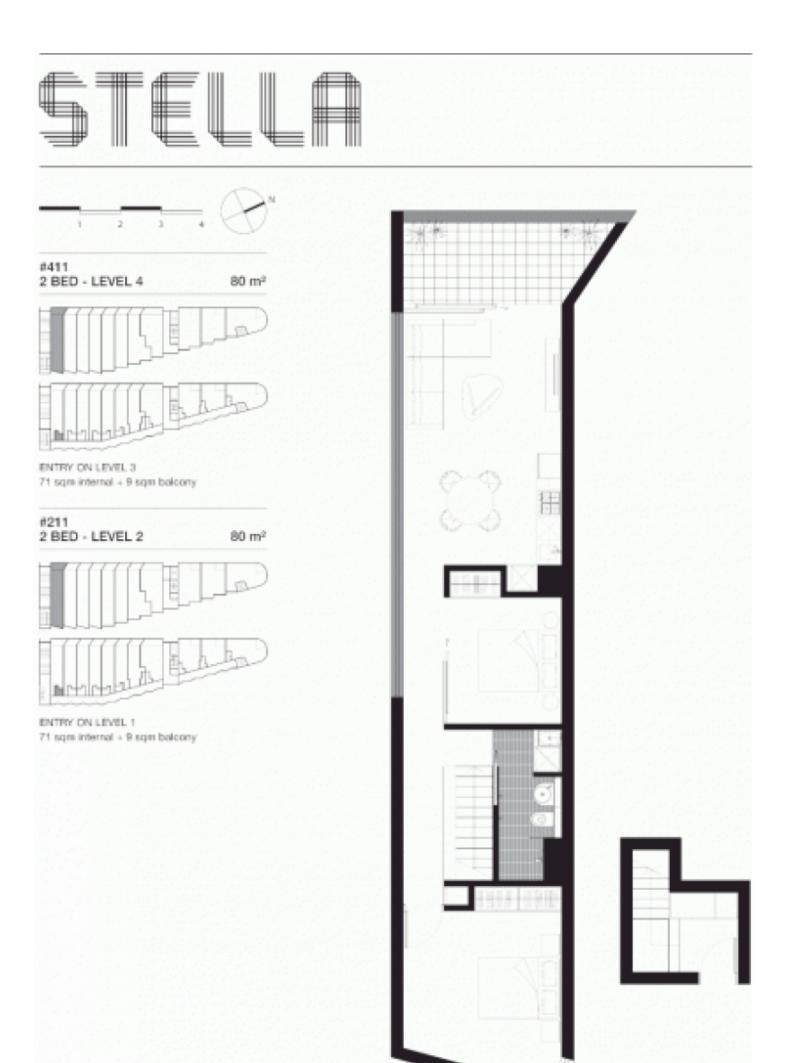

## morton.

Wonderfully positioned in the bustling new precinct in Victoria Park, the 'Stella' apartments provide a new level of living. 'Stella' is superbly designed by Tzannes Associates to maximise light, open spaces and cross-flow ventilation.

- Floating timber floors throughout
- New Dryer plus washing machine
- Kitchens include CaesarStone bench tops and Miele appliances
- Polyurethane finish joinery with ample storage
- Bathrooms with Italian fittings, and
- Feature wall tiles and mirrored storage cabinets
- Airconditioning in living and bedrooms

Zetland 411/2 Victoria Park Parade

## View

As advertised or by appointment

## Agent

- Alexander Karabanov
- 0409 896 152
- alexander.karabanov@morton.com.au

## morton.com.au