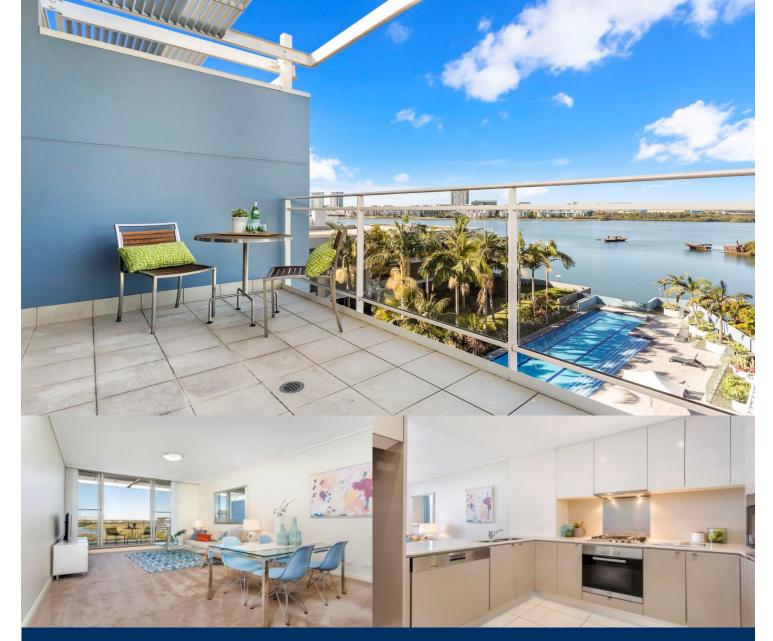

Located in Valencia at The Waterfront, here is your opportunity to move into this split level two bedroom

apartment. A short stroll to The Piazza, local restaurants,

convenience store, pharmacy, public transport off Hill Road

and ferry service to Parramatta and City CBD. The Waterfront

is located moments to Sydney Olympic Park main venues and

train station, Bicentennial Park and Millennium Parklands.

- Ducted air conditioning
- Full size family kitchen with plenty of cupboard space
- Quality stainless steel appliances including microwave, dishwasher and gas cooktop
- Good size bedrooms with en-suite to main bedroom
- Waterfront complex pool
- Laundry room and clothes dryer
- Single security undercover car space and a storage cage