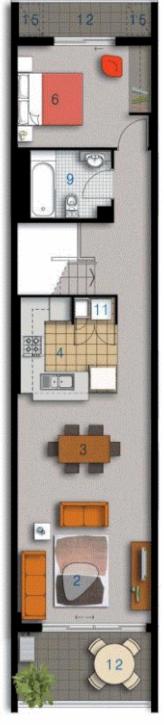

morton.com.au

LOWER

UPPER

## Unit 685

Lot Number 69
Type 2 Bedroom
Unit Area 94m²
Balcony 16m²
Total 110m²
Scale 1:125
Revision A (16.02.07)

2.5

5M

PAYCE