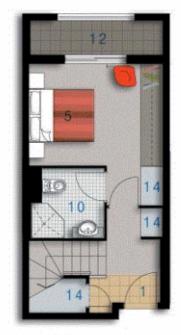

morton.com.au

LOWER

UPPER

## Unit 685

Lot Number 69
Type 2 Bedroom
Unit Area 94m²
Balcony 16m²
Total 110m²
Scale 1:125
Revision A (16.02.07)

2.5

5M

PAYCE