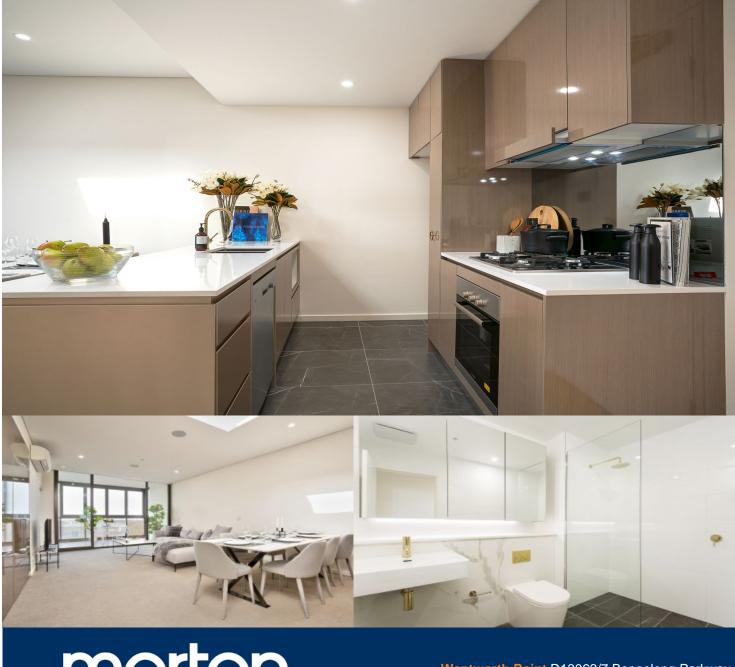

- Generous open plan design with latest in décor finishes
- Quality designer kitchen with Bosch built- in appliances
- Bathroom has floor to ceiling tiles, mirrored vanity cabinet
- Spacious bedroom with built-in robe
- Internal laundry with dryer, air-conditioning, fast speed fiber internet
- Security parking, video intercom life access
- Beautiful roof top garden with BBQ areas, onsite building manager
- Views to the water, parklands and the CBD skylines
- Close to restaurants, Olympic Park, ferry wharf and specialty stores