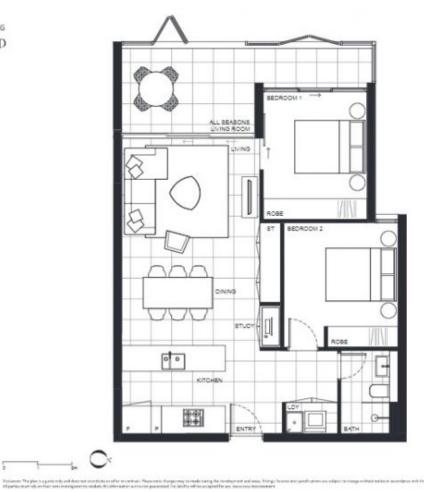

- Generous open plan design with latest in décor finishes
- Quality designer kitchen with Bosch built- in appliances
- Bathroom has floor to ceiling tiles, mirrored vanity cabinet
- Spacious bedroom with built-in robe
- Internal laundry with dryer, air-conditioning, fast speed fiber internet
- Security parking, video intercom life access
- Beautiful roof top garden with BBQ areas, onsite building manager
- Views to the water, parklands and the CBD skylines
- Close to restaurants, Olympic Park, ferry wharf and specialty stores