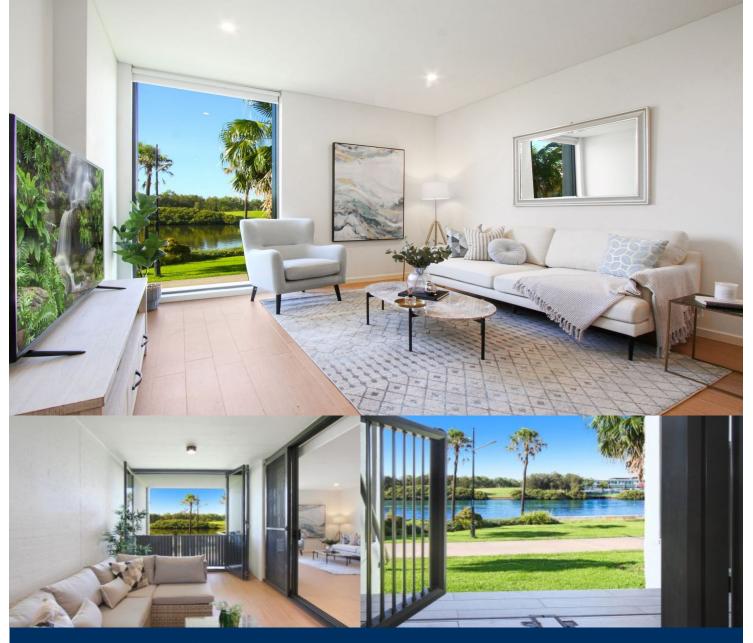

# morton.

Located in the urban hub of Royal Shores, Sirocco offers lifestyle apartment living within the masterplanned community in Ermington. Perched on the waters edge, Sierra offers easy access to the river, cycleway and parks.

- Two bedrooms with built-in wardrobes
- Generous open plan living and dining area
- Gas cooking and quality stainless steel appliances
- Split system air conditioning
- Timber look ceramic tiles in living space
- Spacious study room
- Internal laundry with clothes dryer
- Winter garden with direct private access to riverfront
- Two secure underground car spaces