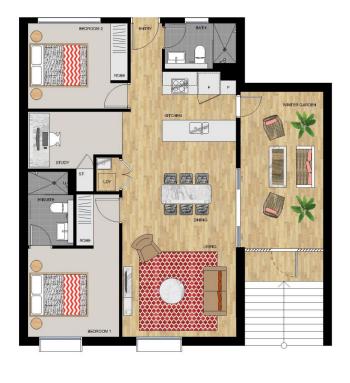

# APARTMENT 110 LOT 9

2 BEDROOM + STUDY

Internal (Including Winter Garden) 99 sqm External 7 sqm Total 106 sqm

 $\binom{N}{}$ 

4

SIROCCO I - LEVEL 1

Disclaimer: This floor plun has been prepared for marketing purposes only. All descriptions, dimensions, depictions and other details in this floor plun may not be to scale and may vary from the property as balk. Your attention is drawn to the special conditions of the contract for a def alland. No thied party has any autohysity to make or gives any representations or varranty in relation to the property unless the representations or warranty is confirmed by the vendors and included in the contract for sale of land. Data larguest: 2702/15 Revision: D