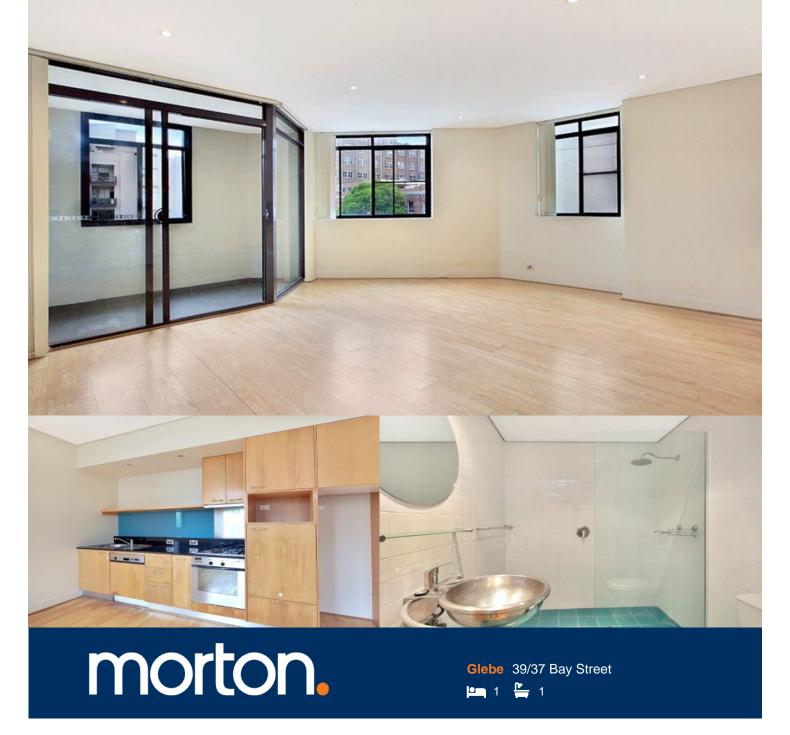

Bright and well presented showcasing high ceilings throughout and surprisingly spacious. A perfect opportunity to secure an impressive apartment which offers effortless city living. Minutes from the famous Glebe Point Road with many restaurants, shops and cafes.

- Large open plan living area with polished floorboards
- Oversized and private undercover balcony
- Integrated granite kitchen boasts gas appliances
- Spacious master with mirrored built-in wardrobes
- Contemporary bathroom with upgraded fittings
- High ceilings, floating floors, intercom, Euro laundry