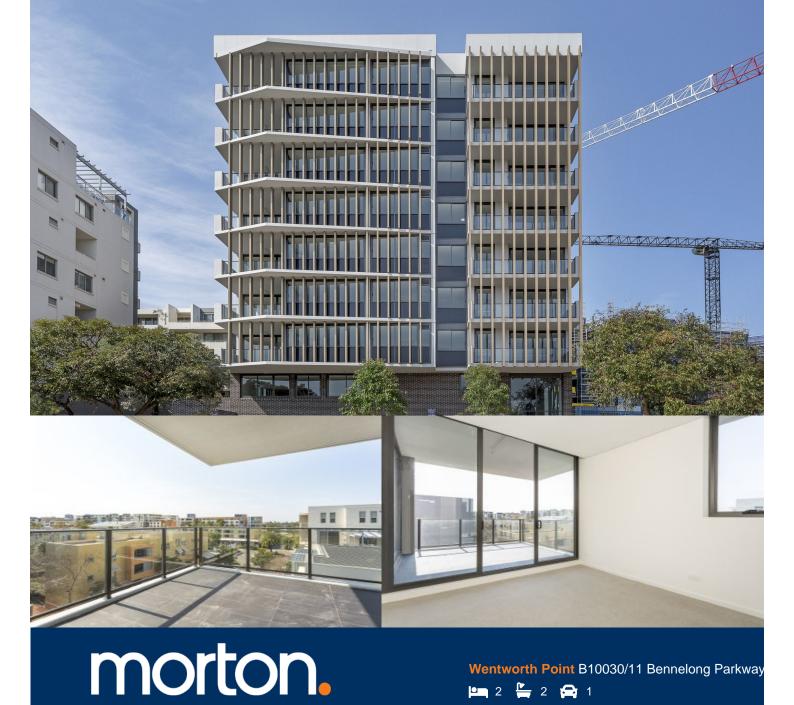

The entrance to the building is from Amalfi Drive.

Great opportunity to lease this brand new apartment in Building Bari at One The Waterfront, an iconic development in Wentworth Point. One the Waterfront offers a unique luxury lifestyle with high end indoor and outdoor facilities to entertain you all year round. Located at the foot of Wentworth Point, it is in easy access to transport services to Rhodes, Parramatta and Circular Quay.

- Large entertainer's balcony overlooking Rhodes
- Generous open plan design with latest in décor finishes
- Quality designer kitchen with Bosch built- in appliances
- Bathroom/ensuite has floor to ceiling tiles, mirrored vanity cabinet
- Spacious bedroom with built-in robe
- Internal laundry with dryer, air-conditioning, fast speed fiber internet
- Security parking plus storage cage, video intercom life access