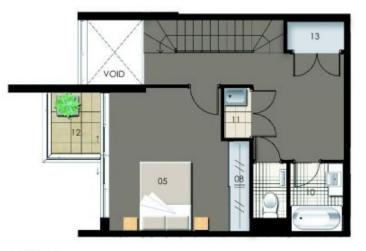

- Split level apartment located on level six
- Open plan living
- Reverse cycle air conditioning
- Tidy kitchen with stainless steel appliances
- Gas cooking and lots of cupboard space
- Great size bedroom with built-in wardrobes and private balcony
- Laundry room and clothes dryer
- Two balconies
- Secure undercover car space and a storage cage

# SORRENTO

THE WATERFRONT

PAYCE

LEVEL 6

Disclaimer: All layouts are indicative only, and subject to change.

Robertson+Marks