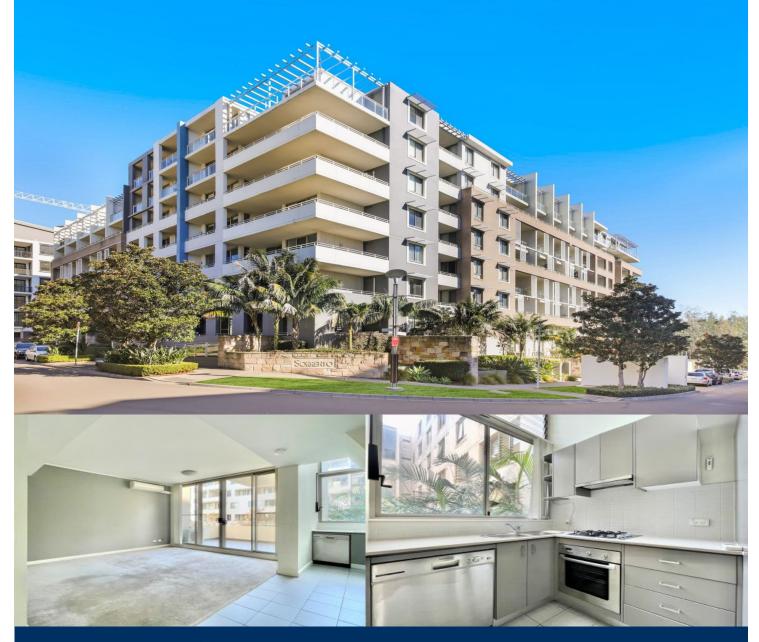

## morton.

The Waterfront is located moments to Sydney Olympic Park main venues, train station, Bicentennial Park and Millennium Parklands. Located in Sorrento, this is your opportunity to move into this split level one bedroom apartment only a short stroll from The Promenade and The Piazza.

- Split level apartment located on level six
- Open plan living
- Reverse cycle air conditioning
- Tidy kitchen with stainless steel appliances
- Gas cooking and lots of cupboard space
- Great size bedroom with built-in wardrobes and private balcony
- Laundry room and clothes dryer
- Two balconies
- Secure undercover car space and a storage cage