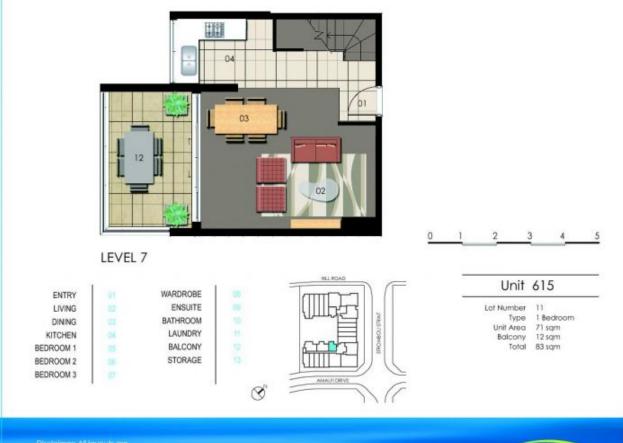

- Split level apartment located on level six
- Open plan living
- Reverse cycle air conditioning
- Tidy kitchen with stainless steel appliances
- Gas cooking and lots of cupboard space
- Great size bedroom with built-in wardrobes and private balcony
- Laundry room and clothes dryer
- Two balconies
- Secure undercover car space and a storage cage

### Wentworth Point 615/37 Amalfi Drive

# SORRENTO

THE WATERFRONT

PAYCE

LEVEL 6

Disclaimer: All layouts are indicative only, and subject to change.

Robertson+Marks