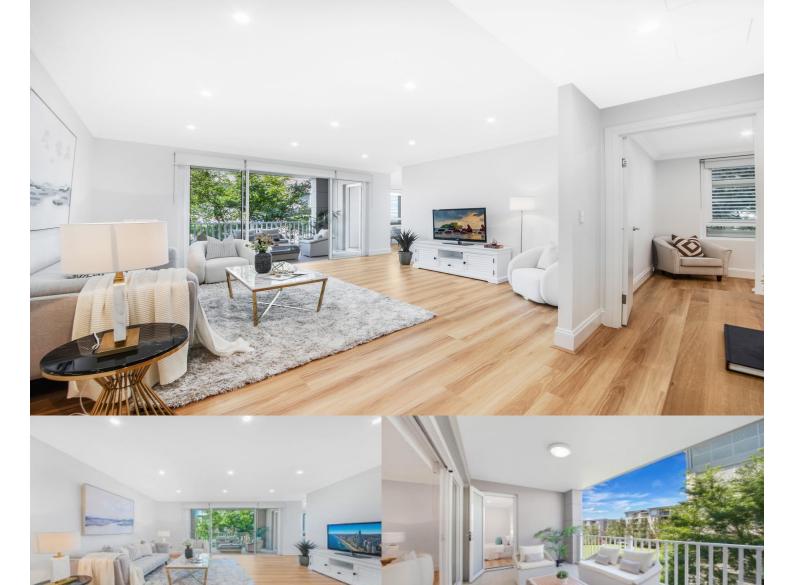

# morton.

**Breakfast Point** 21/5 Woodlands Avenue

A recent interior refresh has spruced up this light-filled three-bedroom apartment and made it an easy-to-manage home with lots of light, quality and style throughout. Set against an elevated leafy backdrop, it now offers a sleek modern residence embracing low-care living with a practical single-level layout, a well-sized balcony and parking for three cars. The smartly presented property is also handy to all the attractions that make the Breakfast Point resort community such a sought-after place to live.

- Quietly positioned in the exclusive Spyglass Hill security complex
- Freshly presented with new paint and polished timber flooring
- User-friendly layout featuring separate living and dining spaces
- A sunlit east-facing BBQ balcony with leafy views over parkland
- Quality modern kitchen fitted with gas cooking and dishwasher