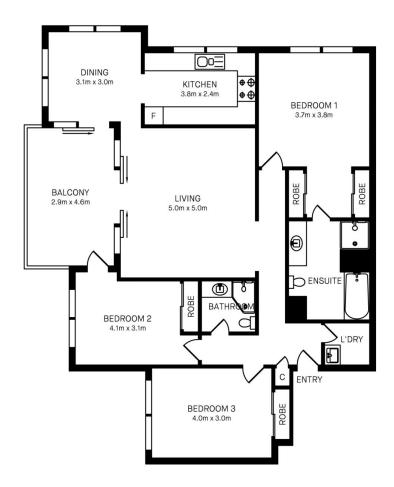

# morton.

**Breakfast Point** 21/5 Woodlands Avenue

A recent interior refresh has spruced up this light-filled three-bedroom apartment and made it an easy-to-manage home with lots of light, quality and style throughout. Set against an elevated leafy backdrop, it now offers a sleek modern residence embracing low-care living with a practical single-level layout, a well-sized balcony and parking for three cars. The smartly presented property is also handy to all the attractions that make the Breakfast Point resort community such a sought-after place to live.

- Quietly positioned in the exclusive Spyglass Hill security complex
- Freshly presented with new paint and polished timber flooring
- User-friendly layout featuring separate living and dining spaces
- A sunlit east-facing BBQ balcony with leafy views over parkland
- Quality modern kitchen fitted with gas cooking and dishwasher