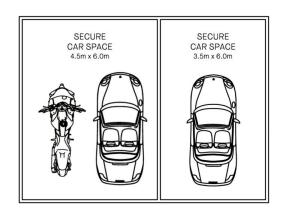

# morton.

**Breakfast Point** 21/5 Woodlands Avenue

A recent interior refresh has spruced up this light-filled three-bedroom apartment and made it an easy-to-manage home with lots of light, quality and style throughout. Set against an elevated leafy backdrop, it now offers a sleek modern residence embracing low-care living with a practical single-level layout, a well-sized balcony and parking for three cars. The smartly presented property is also handy to all the attractions that make the Breakfast Point resort community such a sought-after place to live.