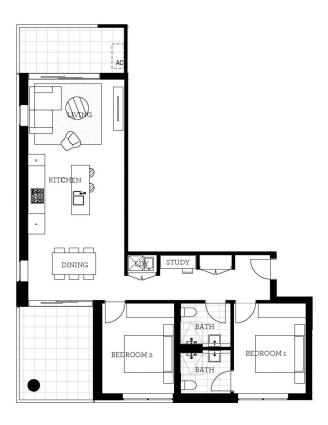

# Apartment B305 2 Bed

| Internal | 80 m <sup>2</sup> |                   |
|----------|-------------------|-------------------|
| External | 20 m²             |                   |
| Total    | 10                | 00 m <sup>2</sup> |
| 0        | 2.5               | 5m                |