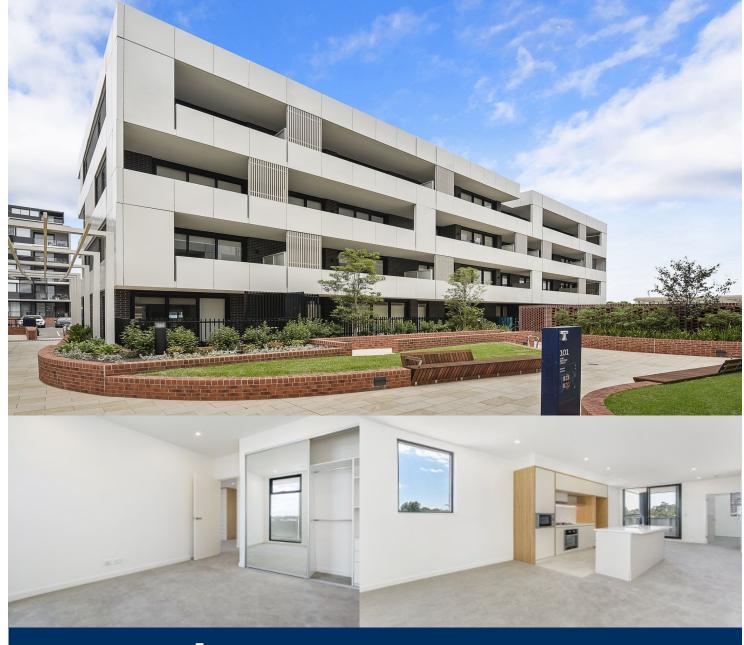

morton.

Penrith 305/101B Lord Sheffield Circuit

Located next to Penrith train station and across the rail line to Westfield, this 100 sqm two bedroom unfurnished apartment in the new Thornton development, offers convenient living in a master planned community only metres from all the amenities and transport you'd expect.

#### **Features**

- Two large covered balconies off the south and north aspects
- Separate living and dining area carpeted throughout
- Eat-in kitchen with stone benchtops, soft close cupboards
- Reverse cycle A/C, LED and block-out roller blinds throughout
- Four burner stove top with stainless steel appliances
- NBN ready, MATV/PayTV points in the living and bedroom
- Wool blend carpeted bedrooms with mirrored built-in robes
- Quality bathroom with mirrored vanity cabinet
- Large internal laundry with dryer