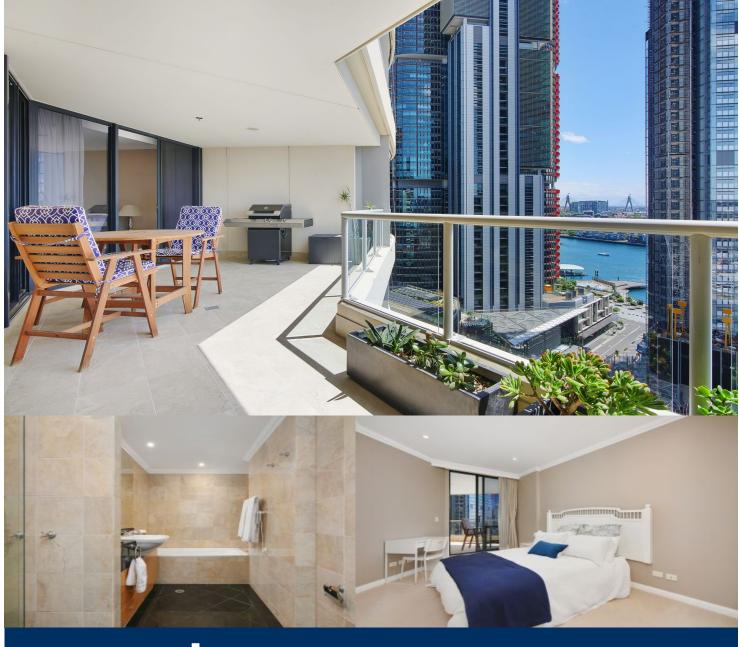

## **Devak Arutla**

0458 788 790

Set on an upper level of the prestigious and highly coveted Stamford on Kent, this stunning two-bedroom abode is a chic statement in five-star executive city living, offering a relaxing lifestyle with premium resort-style recreational facilities. Open-plan interiors with picture windows flow to a generous northwest-facing terrace offering commanding views over Barangaroo and the harbour beyond.

- Modern kitchen with granite bench top and gas cooker
- Spacious combined lounge/dining area filled with natural light
- Large entertainer's balcony with expansive water views
- Two spacious bedrooms, master has walk in wardrobe and ensiute
- Additional second bathroom with marble finishes and main including bathtub
- Internal laundry with washing machine and dryer
- Excellent security systems with lift access to individual levels
- Fully furnished to a very high standard
- 24 hour concierge