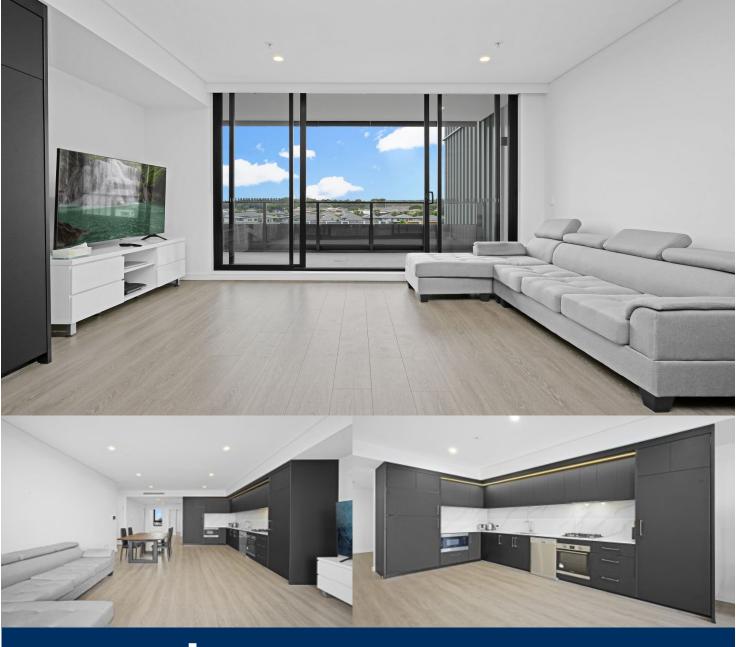

- 200 metres from Penrith train station
- European designed kitchen and bathroom, with mosaic tiles and a wall hung basin
- Ducted dual zone air con to living and bedroom areas
- Timber floorboards in the well-appointed living & kitchen
- Stone benchtop and splashback in the gas kitchen
- Island bench with plenty of storage
- Internal laundry with additional cupboard space