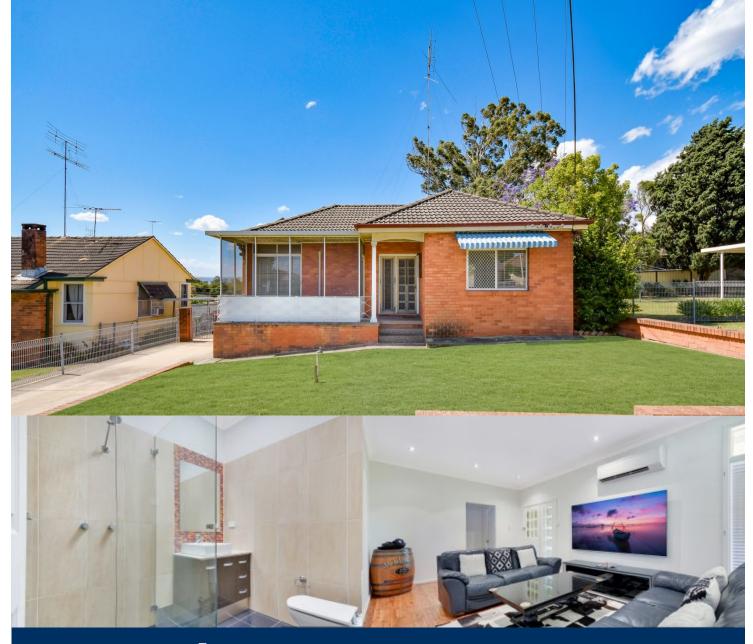

morton.

Penrith 215 Jamison Road

Within walking distance to the Penrith CBD, train station, Westfield Shopping Centre and Panthers, this immaculate three bedroom home is available now.

## Features include

- Three bedrooms with a built in to the main
- Two spacious livings areas + 9ft ceilings
- Polished floorboards, solar panels and split system air conditioning
- Modern kitchen with stainless steel appliances and a modern bathroom
- Tandem garage with side access
- Second toilet
- Internal Laundry
- CBD location close to schools, train station, shopping centres, Nepean Hospital, Jamison Park and Panthers