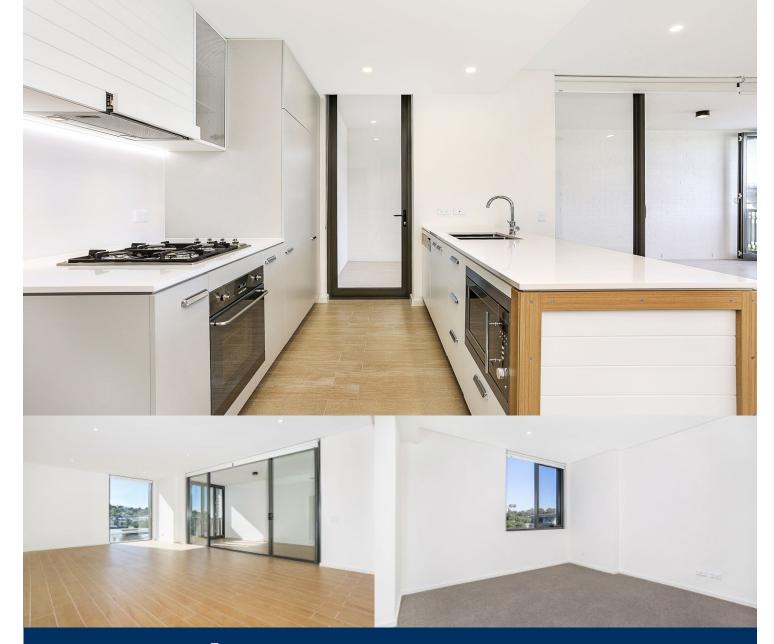

# morton.

Located in the new urban hub of Royal Shores, Safari offers lifestyle apartment living within the masterplanned community in Ermington. Perched on the waters edge, Safari offers easy access to the river, cycleway and parks.

- Reverse cycle air conditioning
- Stainless steel kitchen appliances
- Stone bench tops, mirror splash backs
- Wool blend carpets, efficient LED down lights & LED under cupboard lighting
- Data/TV points in living and main bedroom
- Security building, video intercom